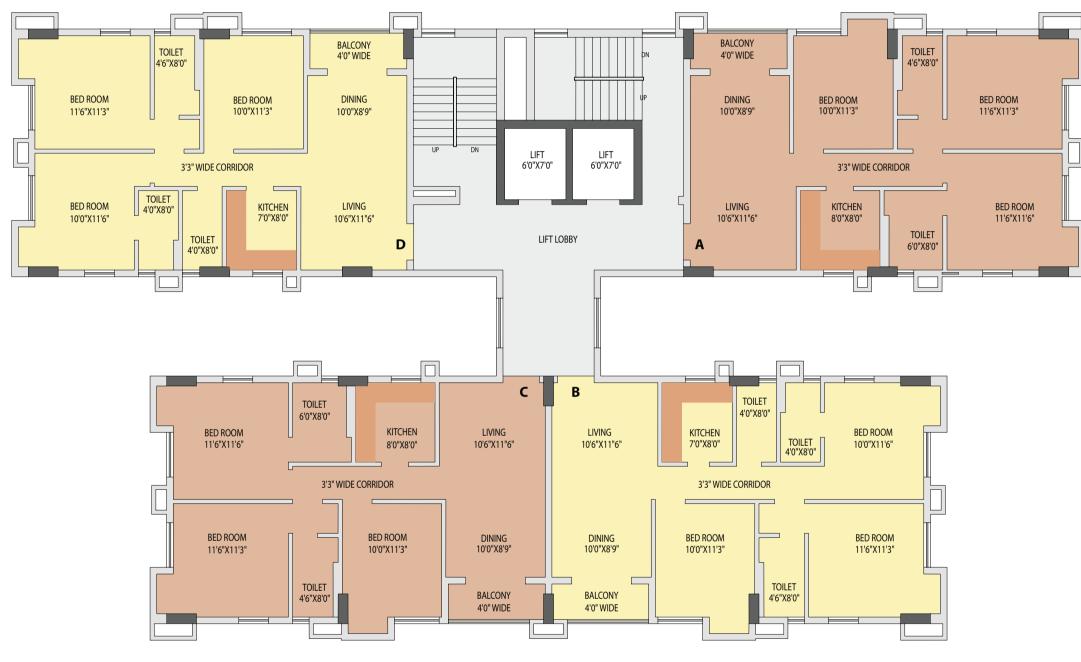

# TOWER 1 TYPICAL PLAN

В

D

Α

В

3rd

4th to 10th

3 BHK

### TOWER 1 FLAT A

|   | Floor      | Flat No. | Flat Type | Carpet Area without<br>balcony & with c.b.<br>(Sq.ft.) | Balcony Carpet Area<br>(Sq.ft.) | · · · · · · · · · · · · · · · · · · · | Builtup Area with<br>balcony & c.b.(Sq.ft.) | Super Builtup Area of flat<br>(Sq.ft.) | Terrace area (sq ft.) | Super builtup area of flat+50% of terrace area (sq.ft.) | Final chargeable round<br>off area |
|---|------------|----------|-----------|--------------------------------------------------------|---------------------------------|---------------------------------------|---------------------------------------------|----------------------------------------|-----------------------|---------------------------------------------------------|------------------------------------|
|   | 3rd        | A        | 3 BHK     | 822.05                                                 | 37.78                           | 859.83                                | 953.69                                      | 1271.59                                | 460.05                | 1501.61                                                 | 1502                               |
| 4 | th to 10th | A        | 3 BHK     | 822.05                                                 | 37.78                           | 859.83                                | 953.69                                      | 1271.59                                |                       | 1271.59                                                 | 1272                               |

### TOWER 1 FLAT B

| Floor       | Flat No. | Flat Type | Carpet Area without<br>balcony & with c.b.<br>(Sq.ft.) | Balcony Carpet Area<br>(Sq.ft.) | Total carpet area with balcony & c.b. (Sq.ft.) | Builtup Area with balcony & c.b.(Sq.ft.) | Super Builtup Area of flat<br>(Sq.ft.) | Terrace area (sq ft.) | Super builtup area of flat+50% of terrace area (sq.ft.) | Final chargeable round<br>off area |
|-------------|----------|-----------|--------------------------------------------------------|---------------------------------|------------------------------------------------|------------------------------------------|----------------------------------------|-----------------------|---------------------------------------------------------|------------------------------------|
| 3rd         | В        | 3 BHK     | 828.94                                                 | 37.78                           | 866.72                                         | 954.23                                   | 1272.30                                | 250.59                | 1397.60                                                 | 1398                               |
| 4th to 10th | В        | 3 BHK     | 828.94                                                 | 37.78                           | 866.72                                         | 954.23                                   | 1272.30                                |                       | 1272.30                                                 | 1272                               |

### TOWER 1 FLAT C

| Floor       | Flat No. | Flat Type | Carpet Area without<br>balcony & with c.b.<br>(Sq.ft.) | Balcony Carpet Area<br>(Sq.ft.) | Total carpet area with balcony & c.b. (Sq.ft.) |        | Super Builtup Area of flat<br>(Sq.ft.) | Terrace area (sq ft.) | Super builtup area of<br>flat+50% of terrace area<br>(sq.ft.) | Final chargeable round<br>off area |
|-------------|----------|-----------|--------------------------------------------------------|---------------------------------|------------------------------------------------|--------|----------------------------------------|-----------------------|---------------------------------------------------------------|------------------------------------|
| 3rd         | С        | 3 BHK     | 828.94                                                 | 37.78                           | 866.72                                         | 954.23 | 1272.30                                | 142.62                | 1343.61                                                       | 1344                               |
| 4th to 10th | С        | 3 BHK     | 828.94                                                 | 37.78                           | 866.72                                         | 954.23 | 1272.30                                | •                     | 1272.30                                                       | 1272                               |

### TOWER 1 FLAT D

| Floor       | Flat No. | Flat Type | Carpet Area without<br>balcony & with c.b.<br>(Sq.ft.) | Balcony Carpet Area<br>(Sq.ft.) | Total carpet area with balcony & c.b. (Sq.ft.) |        | Super Builtup Area of flat<br>(Sq.ft.) | Terrace area (sq ft.) | Super builtup area of flat+50% of terrace area (sq.ft.) | Final chargeable round<br>off area |
|-------------|----------|-----------|--------------------------------------------------------|---------------------------------|------------------------------------------------|--------|----------------------------------------|-----------------------|---------------------------------------------------------|------------------------------------|
| 3rd         | D        | 3 BHK     | 828.94                                                 | 37.78                           | 866.72                                         | 962.30 | 1283.07                                | 142.62                | 1354.38                                                 | 1354                               |
| 4th to 10th | D        | 3 BHK     | 828.94                                                 | 37.78                           | 866.72                                         | 962.30 | 1283.07                                |                       | 1283.07                                                 | 1283                               |