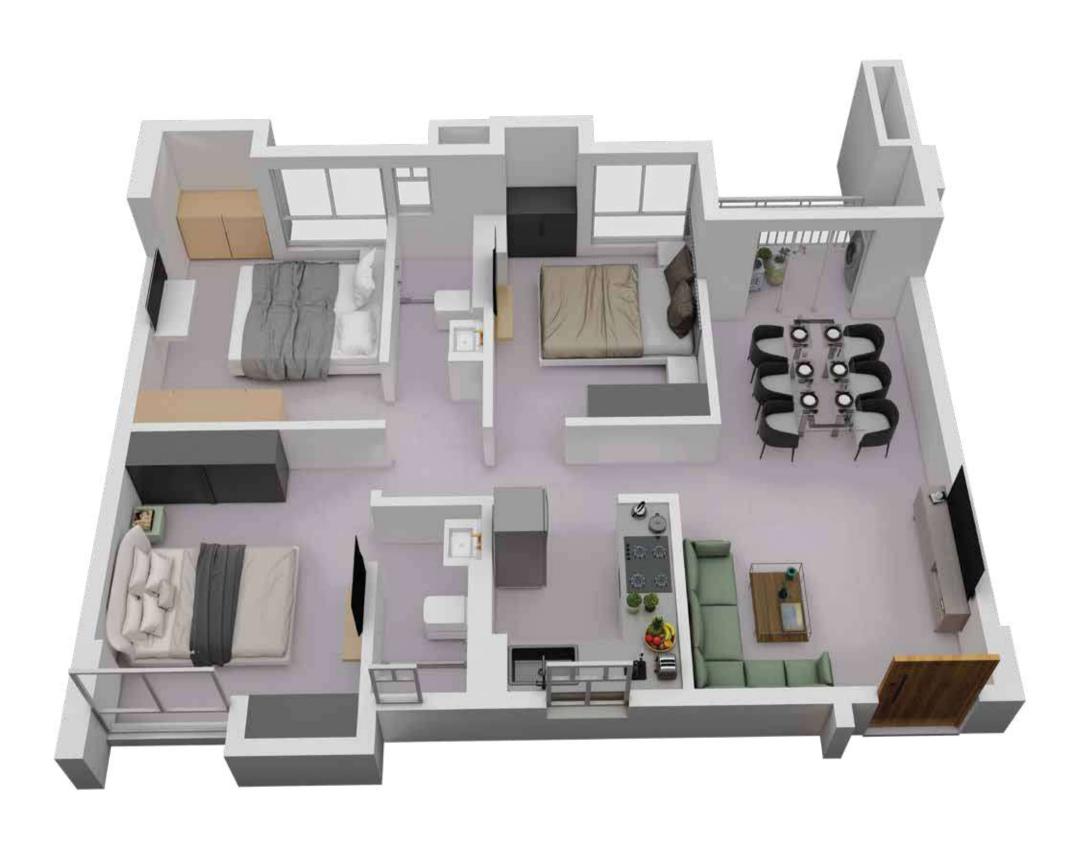

### TOWER 1 FLAT A

|   | Floor      | Flat No. | Flat Type | Carpet Area without<br>balcony & with c.b.<br>(Sq.ft.) | Balcony Carpet Area<br>(Sq.ft.) | · · · · · · · · · · · · · · · · · · · | Builtup Area with<br>balcony & c.b.(Sq.ft.) | Super Builtup Area of flat<br>(Sq.ft.) | Terrace area (sq ft.) | Super builtup area of flat+50% of terrace area (sq.ft.) | Final chargeable round<br>off area |
|---|------------|----------|-----------|--------------------------------------------------------|---------------------------------|---------------------------------------|---------------------------------------------|----------------------------------------|-----------------------|---------------------------------------------------------|------------------------------------|
|   | 3rd        | A        | 3 BHK     | 822.05                                                 | 37.78                           | 859.83                                | 953.69                                      | 1271.59                                | 460.05                | 1501.61                                                 | 1502                               |
| 4 | th to 10th | A        | 3 BHK     | 822.05                                                 | 37.78                           | 859.83                                | 953.69                                      | 1271.59                                |                       | 1271.59                                                 | 1272                               |

## TOWER 1 ISOMETIC PLAN, FLAT A

| Floor       | Flat No. | Flat Type | Carpet Area without<br>balcony & with c.b.<br>(Sq.ft.) | Balcony Carpet Area<br>(Sq.ft.) | Total carpet area with balcony & c.b. (Sq.ft.) | Builtup Area with balcony & c.b.(Sq.ft.) | Super Builtup Area of flat<br>(Sq.ft.) | Terrace area (sq ft.) | Super builtup area of flat+50% of terrace area (sq.ft.) | Final chargeable round<br>off area |
|-------------|----------|-----------|--------------------------------------------------------|---------------------------------|------------------------------------------------|------------------------------------------|----------------------------------------|-----------------------|---------------------------------------------------------|------------------------------------|
| 3rd         | A        | 3 BHK     | 822.05                                                 | 37.78                           | 859.83                                         | 953.69                                   | 1271.59                                | 460.05                | 1501.61                                                 | 1502                               |
| 4th to 10th | A        | 3 BHK     | 822.05                                                 | 37.78                           | 859.83                                         | 953.69                                   | 1271.59                                |                       | 1271.59                                                 | 1272                               |