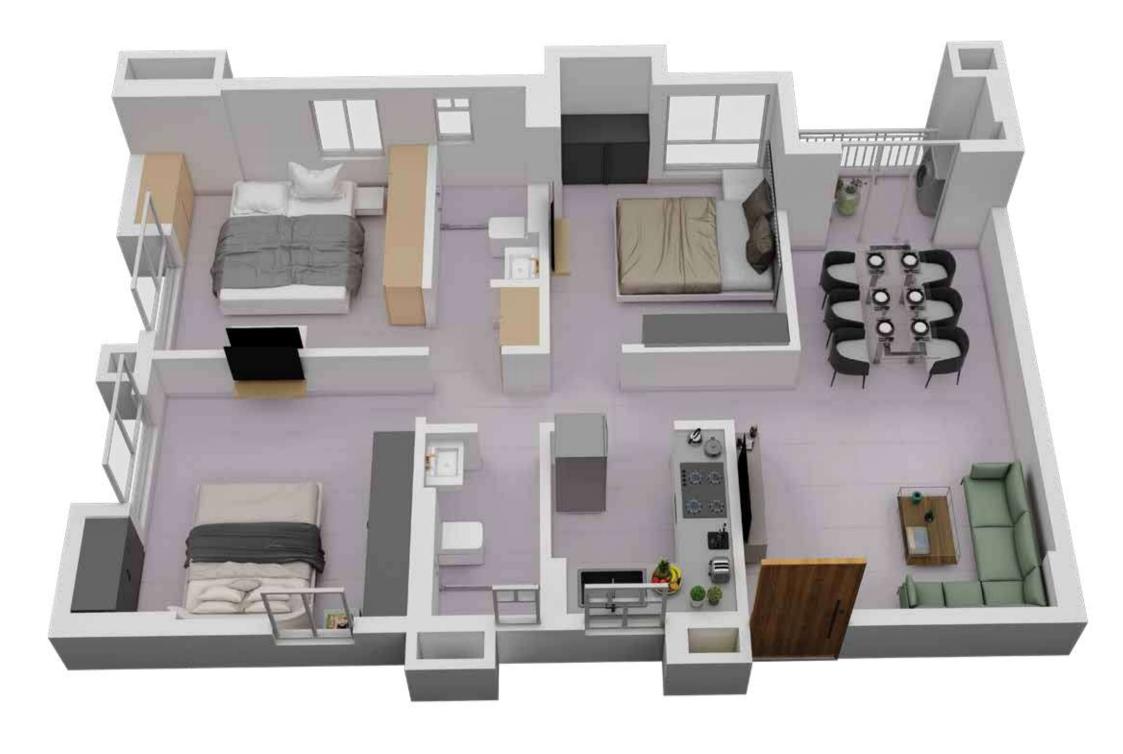

### TOWER 1 FLAT A

|   | Floor      | Flat No. | Flat Type | Carpet Area without<br>balcony & with c.b.<br>(Sq.ft.) | Balcony Carpet Area<br>(Sq.ft.) | · · · · · · · · · · · · · · · · · · · | Builtup Area with<br>balcony & c.b.(Sq.ft.) | Super Builtup Area of flat<br>(Sq.ft.) | Terrace area (sq ft.) | Super builtup area of flat+50% of terrace area (sq.ft.) | Final chargeable round<br>off area |
|---|------------|----------|-----------|--------------------------------------------------------|---------------------------------|---------------------------------------|---------------------------------------------|----------------------------------------|-----------------------|---------------------------------------------------------|------------------------------------|
|   | 3rd        | A        | 3 BHK     | 822.05                                                 | 37.78                           | 859.83                                | 953.69                                      | 1271.59                                | 460.05                | 1501.61                                                 | 1502                               |
| 4 | th to 10th | A        | 3 BHK     | 822.05                                                 | 37.78                           | 859.83                                | 953.69                                      | 1271.59                                |                       | 1271.59                                                 | 1272                               |

## TOWER 1 ISOMETIC PLAN, FLAT A

| Floor       | Flat No. | Flat Type | Carpet Area without<br>balcony & with c.b.<br>(Sq.ft.) | Balcony Carpet Area<br>(Sq.ft.) | Total carpet area with balcony & c.b. (Sq.ft.) | Builtup Area with balcony & c.b.(Sq.ft.) | Super Builtup Area of flat<br>(Sq.ft.) | Terrace area (sq ft.) | Super builtup area of flat+50% of terrace area (sq.ft.) | Final chargeable round<br>off area |
|-------------|----------|-----------|--------------------------------------------------------|---------------------------------|------------------------------------------------|------------------------------------------|----------------------------------------|-----------------------|---------------------------------------------------------|------------------------------------|
| 3rd         | A        | 3 BHK     | 822.05                                                 | 37.78                           | 859.83                                         | 953.69                                   | 1271.59                                | 460.05                | 1501.61                                                 | 1502                               |
| 4th to 10th | A        | 3 BHK     | 822.05                                                 | 37.78                           | 859.83                                         | 953.69                                   | 1271.59                                |                       | 1271.59                                                 | 1272                               |