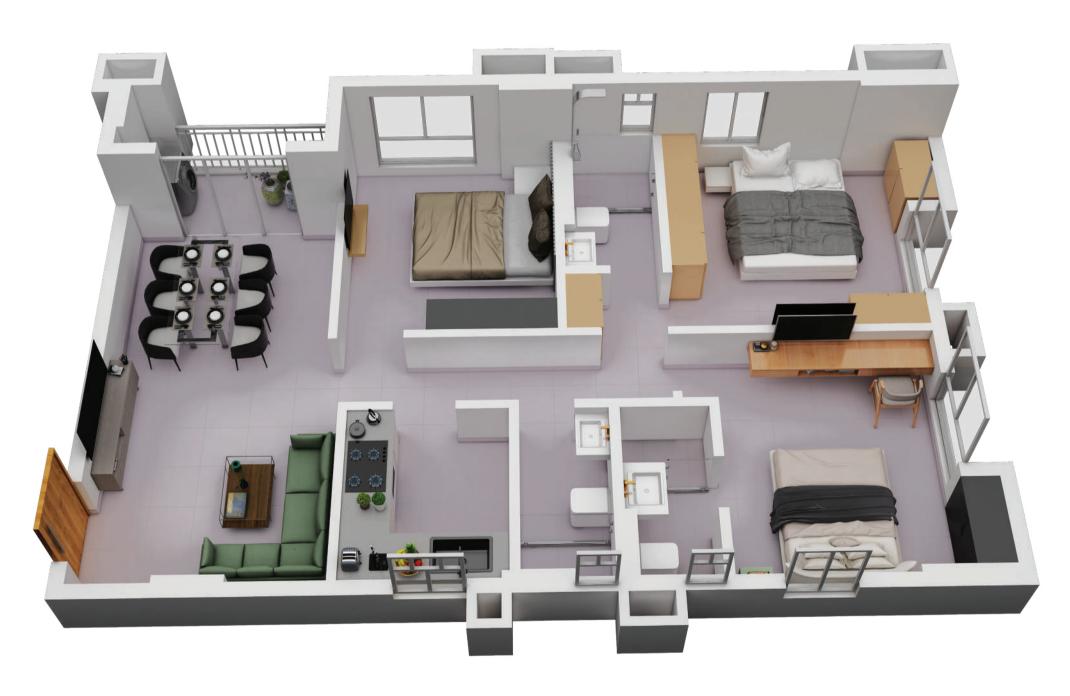

### TOWER 1 FLAT D

| Floor       | Flat No. | Flat Type | Carpet Area without<br>balcony & with c.b.<br>(Sq.ft.) | Balcony Carpet Area<br>(Sq.ft.) | Total carpet area with balcony & c.b. (Sq.ft.) |        | Super Builtup Area of flat<br>(Sq.ft.) | Terrace area (sq ft.) | Super builtup area of flat+50% of terrace area (sq.ft.) | Final chargeable round<br>off area |
|-------------|----------|-----------|--------------------------------------------------------|---------------------------------|------------------------------------------------|--------|----------------------------------------|-----------------------|---------------------------------------------------------|------------------------------------|
| 3rd         | D        | 3 BHK     | 828.94                                                 | 37.78                           | 866.72                                         | 962.30 | 1283.07                                | 142.62                | 1354.38                                                 | 1354                               |
| 4th to 10th | D        | 3 BHK     | 828.94                                                 | 37.78                           | 866.72                                         | 962.30 | 1283.07                                |                       | 1283.07                                                 | 1283                               |

## TOWER 1 ISOMETIC PLAN, FLAT D

| Floor       | Flat No. | Flat Type | Carpet Area without<br>balcony & with c.b.<br>(Sq.ft.) | Balcony Carpet Area<br>(Sq.ft.) | Total carpet area with balcony & c.b. (Sq.ft.) |        | Super Builtup Area of flat<br>(Sq.ft.) | Terrace area (sq ft.) | Super builtup area of<br>flat+50% of terrace area<br>(sq.ft.) | Final chargeable round |
|-------------|----------|-----------|--------------------------------------------------------|---------------------------------|------------------------------------------------|--------|----------------------------------------|-----------------------|---------------------------------------------------------------|------------------------|
| 3rd         | D        | 3 BHK     | 828.94                                                 | 37.78                           | 866.72                                         | 962.30 | 1283.07                                | 142.62                | 1354.38                                                       | 1354                   |
| 4th to 10th | D        | 3 BHK     | 828.94                                                 | 37.78                           | 866.72                                         | 962.30 | 1283.07                                |                       | 1283.07                                                       | 1283                   |