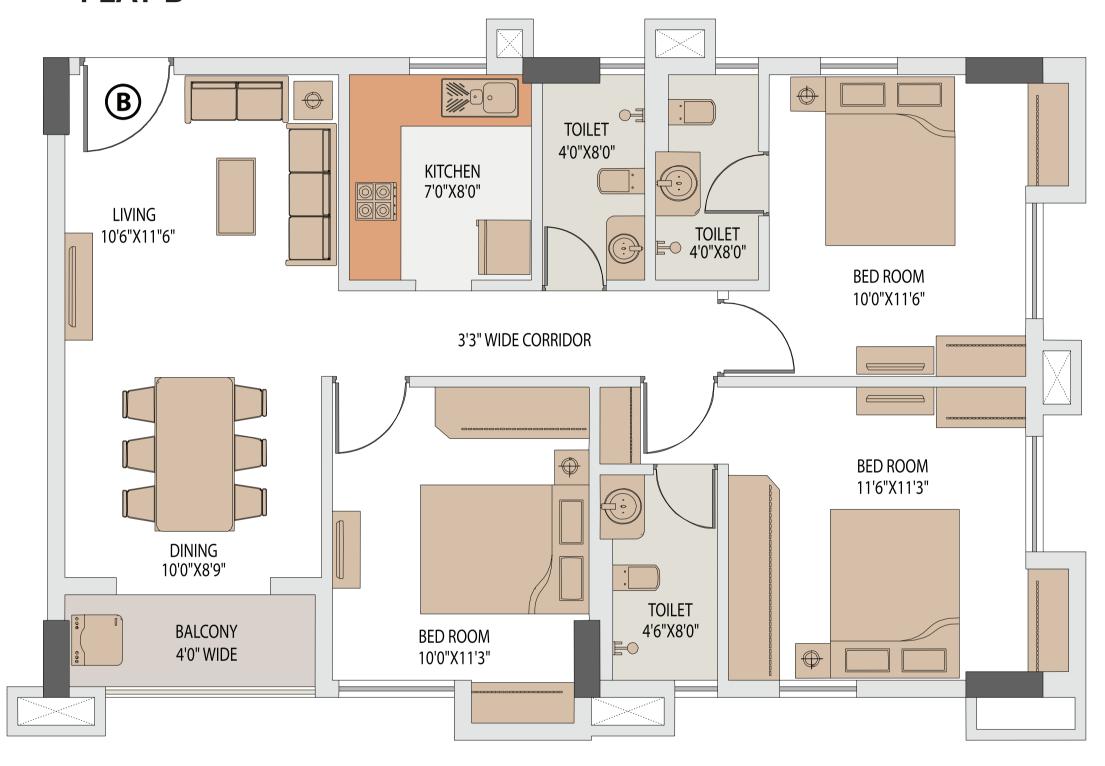

### TOWER 1 FLAT B

| Floor       | Flat No. | Flat Type | Carpet Area without<br>balcony & with c.b.<br>(Sq.ft.) | Balcony Carpet Area<br>(Sq.ft.) | Total carpet area with balcony & c.b. (Sq.ft.) | Builtup Area with balcony & c.b.(Sq.ft.) | Super Builtup Area of flat<br>(Sq.ft.) | Terrace area (sq ft.) | Super builtup area of flat+50% of terrace area (sq.ft.) | Final chargeable round<br>off area |
|-------------|----------|-----------|--------------------------------------------------------|---------------------------------|------------------------------------------------|------------------------------------------|----------------------------------------|-----------------------|---------------------------------------------------------|------------------------------------|
| 3rd         | В        | 3 BHK     | 828.94                                                 | 37.78                           | 866.72                                         | 954.23                                   | 1272.30                                | 250.59                | 1397.60                                                 | 1398                               |
| 4th to 10th | В        | 3 BHK     | 828.94                                                 | 37.78                           | 866.72                                         | 954.23                                   | 1272.30                                |                       | 1272.30                                                 | 1272                               |