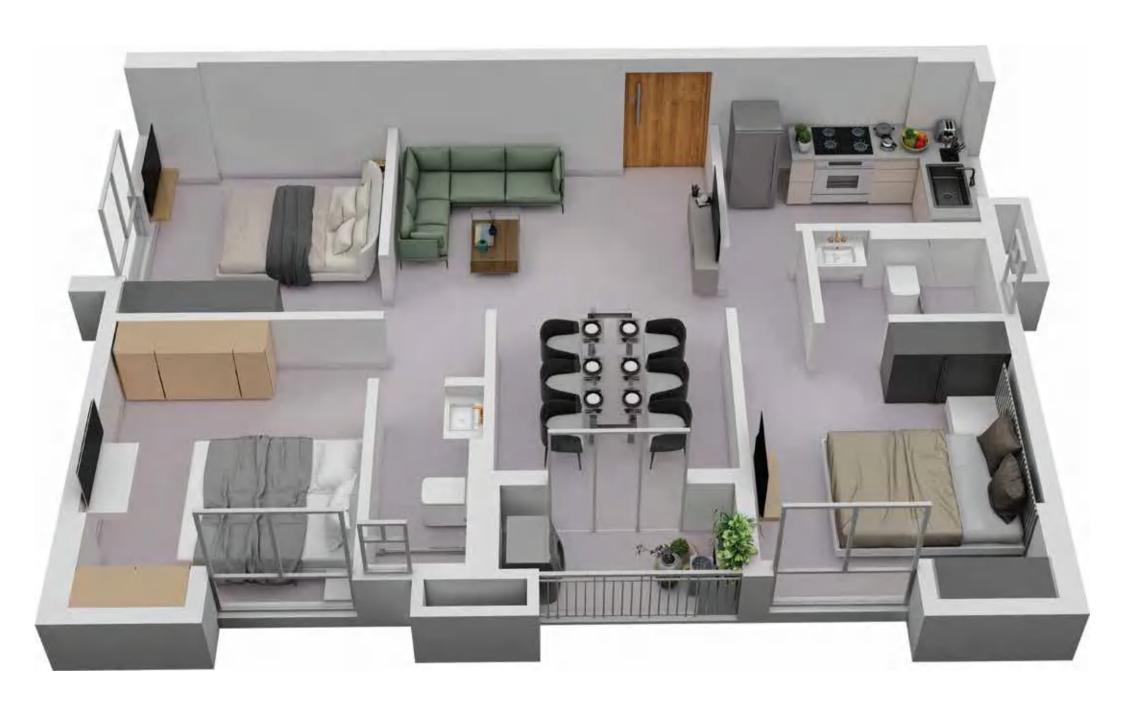

### TOWER 1 FLAT B

| Floor       | Flat No. | Flat Type | Carpet Area without<br>balcony & with c.b.<br>(Sq.ft.) | Balcony Carpet Area<br>(Sq.ft.) | Total carpet area with balcony & c.b. (Sq.ft.) | Builtup Area with balcony & c.b.(Sq.ft.) | Super Builtup Area of flat<br>(Sq.ft.) | Terrace area (sq ft.) | Super builtup area of flat+50% of terrace area (sq.ft.) | Final chargeable round<br>off area |
|-------------|----------|-----------|--------------------------------------------------------|---------------------------------|------------------------------------------------|------------------------------------------|----------------------------------------|-----------------------|---------------------------------------------------------|------------------------------------|
| 3rd         | В        | 3 BHK     | 828.94                                                 | 37.78                           | 866.72                                         | 954.23                                   | 1272.30                                | 250.59                | 1397.60                                                 | 1398                               |
| 4th to 10th | В        | 3 BHK     | 828.94                                                 | 37.78                           | 866.72                                         | 954.23                                   | 1272.30                                |                       | 1272.30                                                 | 1272                               |

## TOWER 1 ISOMETIC PLAN, FLAT B

| Floor       | Flat No. | Flat Type | Carpet Area without<br>balcony & with c.b.<br>(Sq.ft.) | Balcony Carpet Area<br>(Sq.ft.) | Total carpet area with balcony & c.b. (Sq.ft.) | Builtup Area with<br>balcony & c.b.(Sq.ft.) | Super Builtup Area of flat<br>(Sq.ft.) | Terrace area (sq ft.) | Super builtup area of flat+50% of terrace area (sq.ft.) | Final chargeable round<br>off area |
|-------------|----------|-----------|--------------------------------------------------------|---------------------------------|------------------------------------------------|---------------------------------------------|----------------------------------------|-----------------------|---------------------------------------------------------|------------------------------------|
| 3rd         | В        | 3 BHK     | 828.94                                                 | 37.78                           | 866.72                                         | 954.23                                      | 1272.30                                | 250.59                | 1397.60                                                 | 1398                               |
| 4th to 10th | В        | 3 BHK     | 828.94                                                 | 37.78                           | 866.72                                         | 954.23                                      | 1272.30                                |                       | 1272.30                                                 | 1272                               |