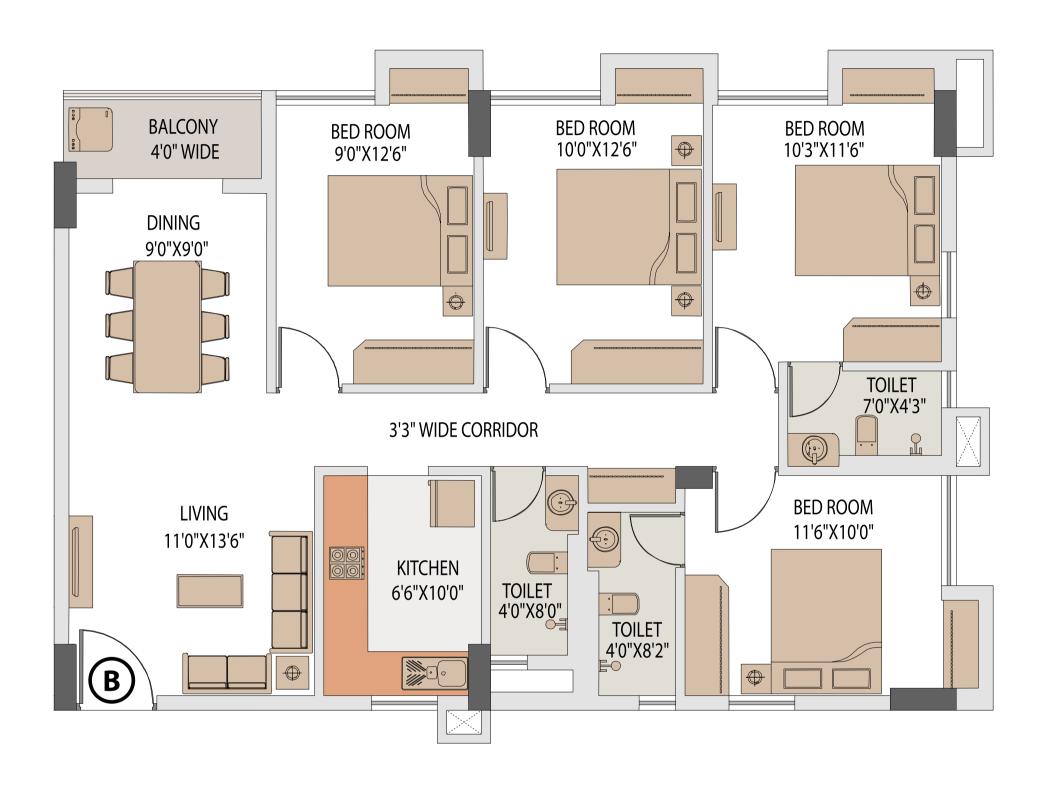

### TOWER 1 FLAT B

| Floor       | Flat No. | Flat Type | Carpet Area without<br>balcony & with c.b.<br>(Sq.ft.) | Balcony Carpet Area<br>(Sq.ft.) | Total carpet area with balcony & c.b. (Sq.ft.) | Builtup Area with balcony & c.b.(Sq.ft.) | Super Builtup Area of flat<br>(Sq.ft.) | Terrace area (sq ft.) | Super builtup area of flat+50% of terrace area (sq.ft.) | Final chargeable round<br>off area |
|-------------|----------|-----------|--------------------------------------------------------|---------------------------------|------------------------------------------------|------------------------------------------|----------------------------------------|-----------------------|---------------------------------------------------------|------------------------------------|
| 3rd         | В        | 3 BHK     | 828.94                                                 | 37.78                           | 866.72                                         | 954.23                                   | 1272.30                                | 250.59                | 1397.60                                                 | 1398                               |
| 4th to 10th | В        | 3 BHK     | 828.94                                                 | 37.78                           | 866.72                                         | 954.23                                   | 1272.30                                |                       | 1272.30                                                 | 1272                               |

## TOWER 1 ISOMETIC PLAN, FLAT B

| Floor       | Flat No. | Flat Type | Carpet Area without<br>balcony & with c.b.<br>(Sq.ft.) | Balcony Carpet Area<br>(Sq.ft.) | Total carpet area with balcony & c.b. (Sq.ft.) | Builtup Area with<br>balcony & c.b.(Sq.ft.) | Super Builtup Area of flat<br>(Sq.ft.) | Terrace area (sq ft.) | Super builtup area of flat+50% of terrace area (sq.ft.) | Final chargeable round<br>off area |
|-------------|----------|-----------|--------------------------------------------------------|---------------------------------|------------------------------------------------|---------------------------------------------|----------------------------------------|-----------------------|---------------------------------------------------------|------------------------------------|
| 3rd         | В        | 3 BHK     | 828.94                                                 | 37.78                           | 866.72                                         | 954.23                                      | 1272.30                                | 250.59                | 1397.60                                                 | 1398                               |
| 4th to 10th | В        | 3 BHK     | 828.94                                                 | 37.78                           | 866.72                                         | 954.23                                      | 1272.30                                |                       | 1272.30                                                 | 1272                               |