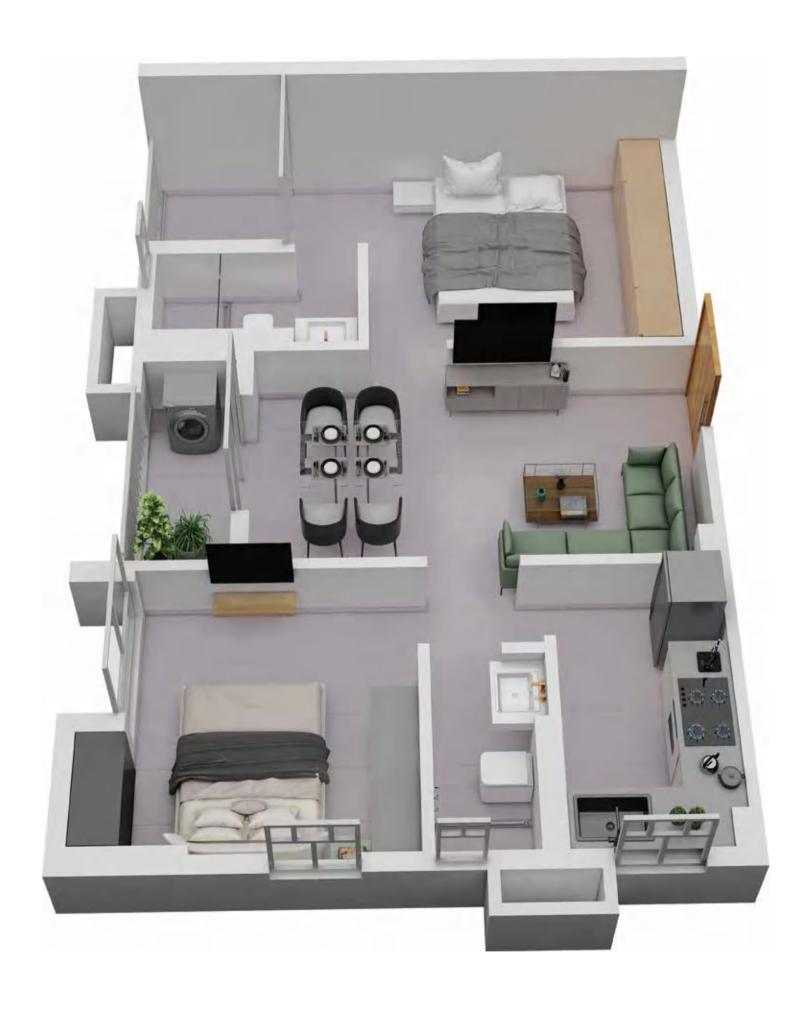

### TOWER 1 FLAT D

| Floor       | Flat No. | Flat Type | Carpet Area without<br>balcony & with c.b.<br>(Sq.ft.) | Balcony Carpet Area<br>(Sq.ft.) | Total carpet area with balcony & c.b. (Sq.ft.) |        | Super Builtup Area of flat<br>(Sq.ft.) | Terrace area (sq ft.) | Super builtup area of flat+50% of terrace area (sq.ft.) | Final chargeable round<br>off area |
|-------------|----------|-----------|--------------------------------------------------------|---------------------------------|------------------------------------------------|--------|----------------------------------------|-----------------------|---------------------------------------------------------|------------------------------------|
| 3rd         | D        | 3 BHK     | 828.94                                                 | 37.78                           | 866.72                                         | 962.30 | 1283.07                                | 142.62                | 1354.38                                                 | 1354                               |
| 4th to 10th | D        | 3 BHK     | 828.94                                                 | 37.78                           | 866.72                                         | 962.30 | 1283.07                                |                       | 1283.07                                                 | 1283                               |

## TOWER 1 ISOMETIC PLAN, FLAT D

| Floor       | Flat No. | Flat Type | Carpet Area without<br>balcony & with c.b.<br>(Sq.ft.) | Balcony Carpet Area<br>(Sq.ft.) | Total carpet area with balcony & c.b. (Sq.ft.) |        | Super Builtup Area of flat<br>(Sq.ft.) | Terrace area (sq ft.) | Super builtup area of<br>flat+50% of terrace area<br>(sq.ft.) | Final chargeable round |
|-------------|----------|-----------|--------------------------------------------------------|---------------------------------|------------------------------------------------|--------|----------------------------------------|-----------------------|---------------------------------------------------------------|------------------------|
| 3rd         | D        | 3 BHK     | 828.94                                                 | 37.78                           | 866.72                                         | 962.30 | 1283.07                                | 142.62                | 1354.38                                                       | 1354                   |
| 4th to 10th | D        | 3 BHK     | 828.94                                                 | 37.78                           | 866.72                                         | 962.30 | 1283.07                                |                       | 1283.07                                                       | 1283                   |