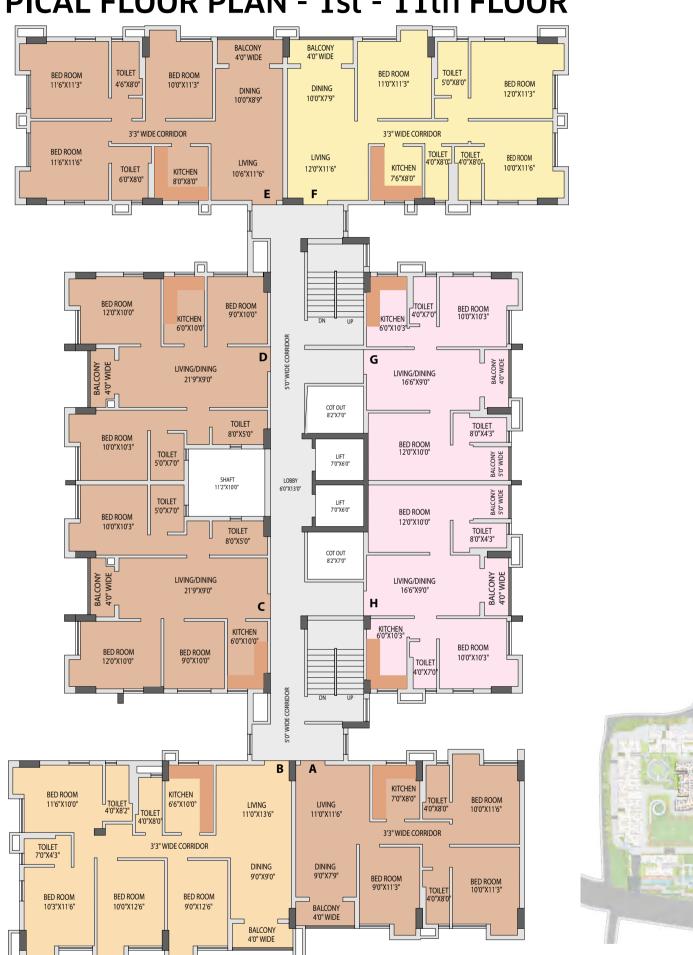

# TOWER 6

#### **TYPICAL FLOOR PLAN - 1st - 11th FLOOR**

| Floor        | Flat No. | Flat Type | Carpet Area without<br>balcony & with c.b.<br>(Sq.ft.) | Balcony Carpet Area<br>(Sq.ft.) | Total carpet area with balcony<br>& c.b. (Sq.ft.) | Builtup Area with balcony<br>& c.b.(Sq.ft.) | Super Builtup Area of flat<br>(Sq.ft.) | Terrace area (sq ft.) | Super builtup area of<br>flat+50% of terrace area<br>(sq.ft.) | Final chargeable round<br>off area |
|--------------|----------|-----------|--------------------------------------------------------|---------------------------------|---------------------------------------------------|---------------------------------------------|----------------------------------------|-----------------------|---------------------------------------------------------------|------------------------------------|
|              | A        | 3 BHK     | 737.12                                                 | 33.91                           | 771.03                                            | 851.86                                      | 1135.82                                |                       | 1135.82                                                       | 1136                               |
| 1st          | В        | 4 BHK     | 1005.25                                                | 33.91                           | 1039.16                                           | 1145.83                                     | 1527.77                                |                       | 1527.77                                                       | 1528                               |
| 151          | G        | 2 BHK     | 544.12                                                 | 57.48                           | 601.60                                            | 672.64                                      | 896.86                                 |                       | 896.86                                                        | 897                                |
|              | Н        | 2 BHK     | 544.12                                                 | 57.48                           | 601.60                                            | 672.64                                      | 896.86                                 |                       | 896.86                                                        | 897                                |
|              | A        | 3 BHK     | 737.12                                                 | 33.91                           | 771.03                                            | 851.86                                      | 1135.82                                |                       | 1135.82                                                       | 1136                               |
|              | В        | 4 BHK     | 1005.25                                                | 33.91                           | 1039.16                                           | 1145.83                                     | 1527.77                                |                       | 1527.77                                                       | 1528                               |
| 2nd          | F        | 3 BHK     | 874.14                                                 | 37.78                           | 911.93                                            | 1010.52                                     | 1347.37                                |                       | 1347.37                                                       | 1347                               |
|              | G        | 2 BHK     | 544.12                                                 | 57.48                           | 601.60                                            | 672.64                                      | 896.86                                 |                       | 896.86                                                        | 897                                |
|              | Н        | 2 BHK     | 544.12                                                 | 57.48                           | 601.60                                            | 672.64                                      | 896.86                                 |                       | 896.86                                                        | 897                                |
|              | С        | 3 BHK     | 704.72                                                 | 33.91                           | 738.63                                            | 820.76                                      | 1094.34                                | 62.75                 | 1125.71                                                       | 1126                               |
| 3rd          | D        | 3 BHK     | 704.72                                                 | 33.91                           | 738.63                                            | 820.76                                      | 1094.34                                | 197.52                | 1193.10                                                       | 1193                               |
| Terrace Unit | E        | 3 BHK     | 828.94                                                 | 37.78                           | 866.72                                            | 954.23                                      | 1272.30                                | 142.62                | 1343.61                                                       | 1344                               |
|              | A        | 3 BHK     | 737.12                                                 | 33.91                           | 771.03                                            | 851.86                                      | 1135.82                                |                       | 1135.82                                                       | 1136                               |
|              | В        | 4 BHK     | 1005.25                                                | 33.91                           | 1039.16                                           | 1145.83                                     | 1527.77                                |                       | 1527.77                                                       | 1528                               |
|              | С        | 3 BHK     | 704.72                                                 | 33.91                           | 738.63                                            | 820.76                                      | 1094.34                                |                       | 1094.34                                                       | 1094                               |
| 3th to 11th  | D        | 3 BHK     | 704.72                                                 | 33.91                           | 738.63                                            | 820.76                                      | 1094.34                                |                       | 1094.34                                                       | 1094                               |
| 3th to 11th  | E        | 3 BHK     | 828.94                                                 | 37.78                           | 866.72                                            | 954.23                                      | 1272.30                                |                       | 1272.30                                                       | 1272                               |
|              | F        | 3 BHK     | 874.14                                                 | 37.78                           | 911.93                                            | 1002.45                                     | 1336.60                                |                       | 1336.60                                                       | 1337                               |
|              | G        | 2 BHK     | 544.12                                                 | 57.48                           | 601.60                                            | 672.64                                      | 896.86                                 | _                     | 896.86                                                        | 897                                |
|              | Н        | 2 BHK     | 544.12                                                 | 57.48                           | 601.60                                            | 672.64                                      | 896.86                                 | _                     | 896.86                                                        | 897                                |