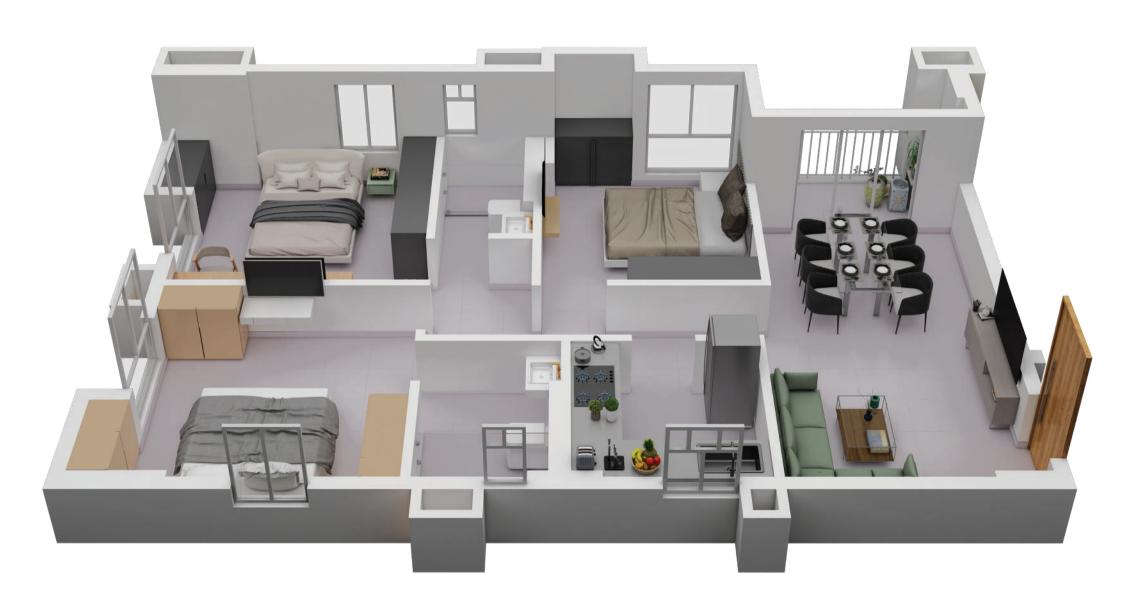

### TOWER 1 FLAT A

|   | Floor      | Flat No. | Flat Type | Carpet Area without<br>balcony & with c.b.<br>(Sq.ft.) | Balcony Carpet Area<br>(Sq.ft.) | · · · · · · · · · · · · · · · · · · · | Builtup Area with<br>balcony & c.b.(Sq.ft.) | Super Builtup Area of flat<br>(Sq.ft.) | Terrace area (sq ft.) | Super builtup area of flat+50% of terrace area (sq.ft.) | Final chargeable round<br>off area |
|---|------------|----------|-----------|--------------------------------------------------------|---------------------------------|---------------------------------------|---------------------------------------------|----------------------------------------|-----------------------|---------------------------------------------------------|------------------------------------|
|   | 3rd        | A        | 3 BHK     | 822.05                                                 | 37.78                           | 859.83                                | 953.69                                      | 1271.59                                | 460.05                | 1501.61                                                 | 1502                               |
| 4 | th to 10th | A        | 3 BHK     | 822.05                                                 | 37.78                           | 859.83                                | 953.69                                      | 1271.59                                |                       | 1271.59                                                 | 1272                               |

## TOWER 1 ISOMETIC PLAN, FLAT A

| Floor       | Flat No. | Flat Type | Carpet Area without<br>balcony & with c.b.<br>(Sq.ft.) | Balcony Carpet Area<br>(Sq.ft.) | Total carpet area with balcony & c.b. (Sq.ft.) | Builtup Area with balcony & c.b.(Sq.ft.) | Super Builtup Area of flat<br>(Sq.ft.) | Terrace area (sq ft.) | Super builtup area of flat+50% of terrace area (sq.ft.) | Final chargeable round<br>off area |
|-------------|----------|-----------|--------------------------------------------------------|---------------------------------|------------------------------------------------|------------------------------------------|----------------------------------------|-----------------------|---------------------------------------------------------|------------------------------------|
| 3rd         | A        | 3 BHK     | 822.05                                                 | 37.78                           | 859.83                                         | 953.69                                   | 1271.59                                | 460.05                | 1501.61                                                 | 1502                               |
| 4th to 10th | A        | 3 BHK     | 822.05                                                 | 37.78                           | 859.83                                         | 953.69                                   | 1271.59                                |                       | 1271.59                                                 | 1272                               |