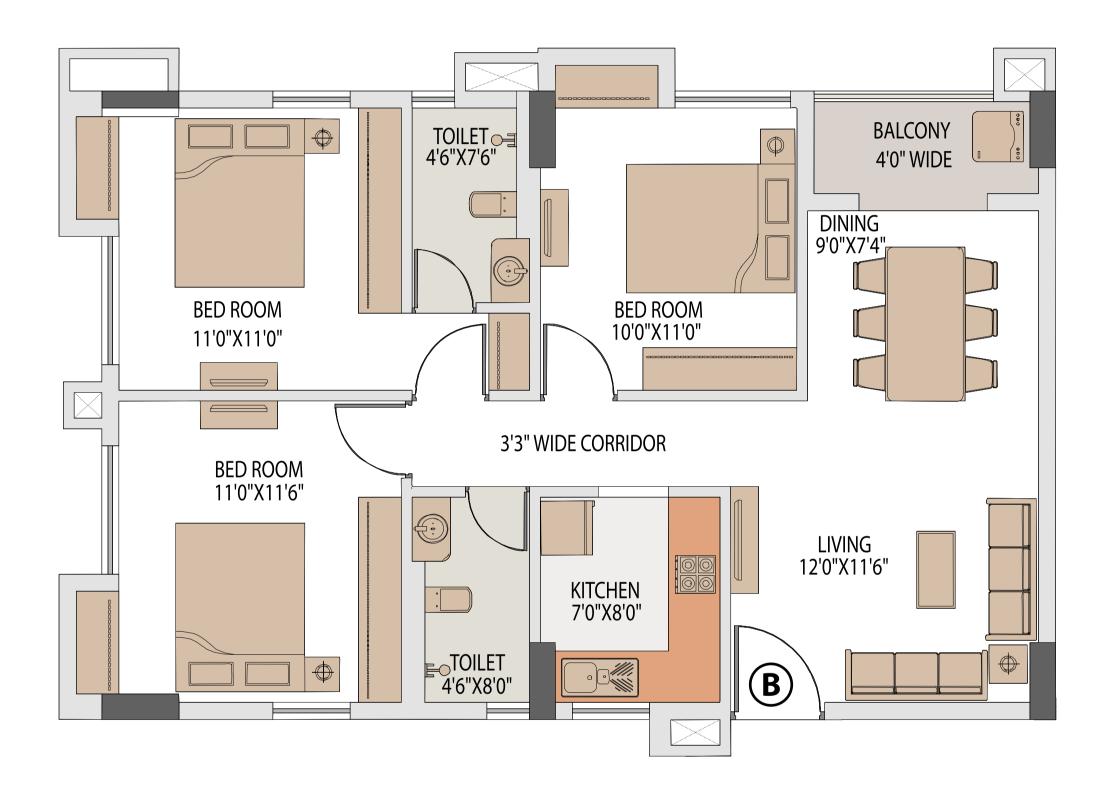

### TOWER 1 FLAT B

| Floor       | Flat No. | Flat Type | Carpet Area without<br>balcony & with c.b.<br>(Sq.ft.) | Balcony Carpet Area<br>(Sq.ft.) | Total carpet area with balcony & c.b. (Sq.ft.) | Builtup Area with balcony & c.b.(Sq.ft.) | Super Builtup Area of flat<br>(Sq.ft.) | Terrace area (sq ft.) | Super builtup area of flat+50% of terrace area (sq.ft.) | Final chargeable round<br>off area |
|-------------|----------|-----------|--------------------------------------------------------|---------------------------------|------------------------------------------------|------------------------------------------|----------------------------------------|-----------------------|---------------------------------------------------------|------------------------------------|
| 3rd         | В        | 3 BHK     | 828.94                                                 | 37.78                           | 866.72                                         | 954.23                                   | 1272.30                                | 250.59                | 1397.60                                                 | 1398                               |
| 4th to 10th | В        | 3 BHK     | 828.94                                                 | 37.78                           | 866.72                                         | 954.23                                   | 1272.30                                |                       | 1272.30                                                 | 1272                               |

## TOWER 1 ISOMETIC PLAN, FLAT B

| Floor       | Flat No. | Flat Type | Carpet Area without<br>balcony & with c.b.<br>(Sq.ft.) | Balcony Carpet Area<br>(Sq.ft.) | Total carpet area with balcony & c.b. (Sq.ft.) | Builtup Area with<br>balcony & c.b.(Sq.ft.) | Super Builtup Area of flat<br>(Sq.ft.) | Terrace area (sq ft.) | Super builtup area of flat+50% of terrace area (sq.ft.) | Final chargeable round<br>off area |
|-------------|----------|-----------|--------------------------------------------------------|---------------------------------|------------------------------------------------|---------------------------------------------|----------------------------------------|-----------------------|---------------------------------------------------------|------------------------------------|
| 3rd         | В        | 3 BHK     | 828.94                                                 | 37.78                           | 866.72                                         | 954.23                                      | 1272.30                                | 250.59                | 1397.60                                                 | 1398                               |
| 4th to 10th | В        | 3 BHK     | 828.94                                                 | 37.78                           | 866.72                                         | 954.23                                      | 1272.30                                |                       | 1272.30                                                 | 1272                               |