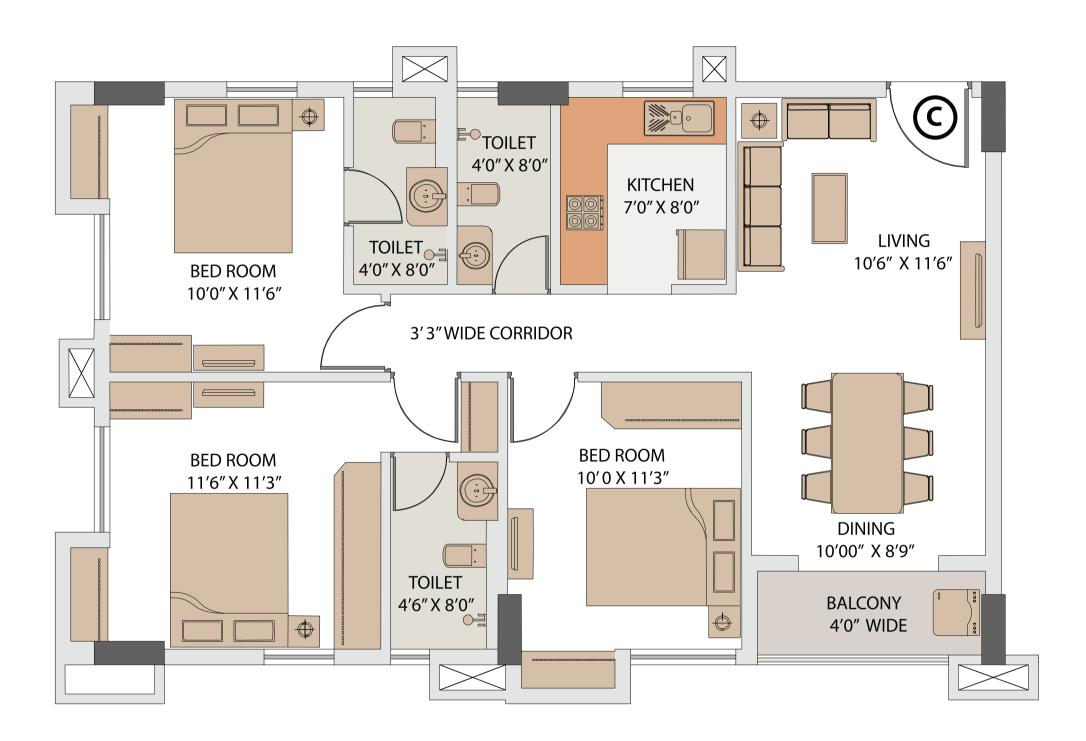

### TOWER 1 FLAT C

| Floor       | Flat No. | Flat Type | Carpet Area without<br>balcony & with c.b.<br>(Sq.ft.) | Balcony Carpet Area<br>(Sq.ft.) | Total carpet area with balcony & c.b. (Sq.ft.) |        | Super Builtup Area of flat<br>(Sq.ft.) | Terrace area (sq ft.) | Super builtup area of<br>flat+50% of terrace area<br>(sq.ft.) | Final chargeable round<br>off area |
|-------------|----------|-----------|--------------------------------------------------------|---------------------------------|------------------------------------------------|--------|----------------------------------------|-----------------------|---------------------------------------------------------------|------------------------------------|
| 3rd         | С        | 3 BHK     | 828.94                                                 | 37.78                           | 866.72                                         | 954.23 | 1272.30                                | 142.62                | 1343.61                                                       | 1344                               |
| 4th to 10th | С        | 3 BHK     | 828.94                                                 | 37.78                           | 866.72                                         | 954.23 | 1272.30                                | •                     | 1272.30                                                       | 1272                               |