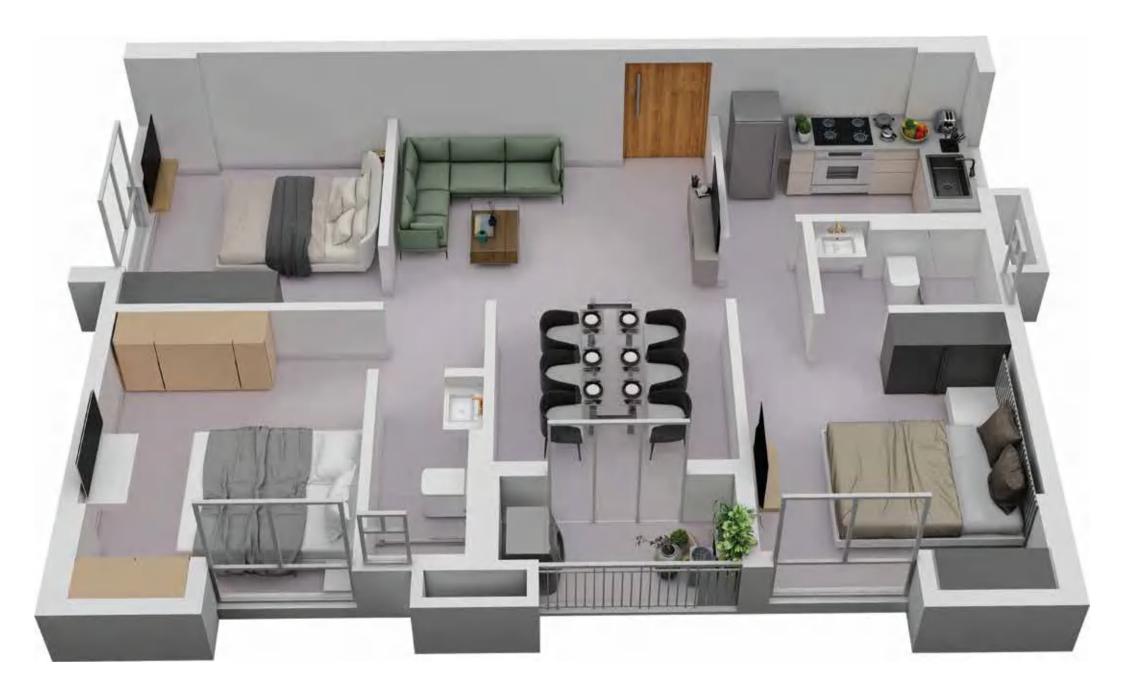

### TOWER 1 FLAT A

|   | Floor      | Flat No. | Flat Type | Carpet Area without<br>balcony & with c.b.<br>(Sq.ft.) | Balcony Carpet Area<br>(Sq.ft.) | · · · · · · · · · · · · · · · · · · · | Builtup Area with<br>balcony & c.b.(Sq.ft.) | Super Builtup Area of flat<br>(Sq.ft.) | Terrace area (sq ft.) | Super builtup area of flat+50% of terrace area (sq.ft.) | Final chargeable round<br>off area |
|---|------------|----------|-----------|--------------------------------------------------------|---------------------------------|---------------------------------------|---------------------------------------------|----------------------------------------|-----------------------|---------------------------------------------------------|------------------------------------|
|   | 3rd        | A        | 3 BHK     | 822.05                                                 | 37.78                           | 859.83                                | 953.69                                      | 1271.59                                | 460.05                | 1501.61                                                 | 1502                               |
| 4 | th to 10th | A        | 3 BHK     | 822.05                                                 | 37.78                           | 859.83                                | 953.69                                      | 1271.59                                |                       | 1271.59                                                 | 1272                               |

## TOWER 1 ISOMETIC PLAN, FLAT A

| Floor       | Flat No. | Flat Type | Carpet Area without<br>balcony & with c.b.<br>(Sq.ft.) | Balcony Carpet Area<br>(Sq.ft.) | Total carpet area with balcony & c.b. (Sq.ft.) | Builtup Area with balcony & c.b.(Sq.ft.) | Super Builtup Area of flat<br>(Sq.ft.) | Terrace area (sq ft.) | Super builtup area of flat+50% of terrace area (sq.ft.) | Final chargeable round<br>off area |
|-------------|----------|-----------|--------------------------------------------------------|---------------------------------|------------------------------------------------|------------------------------------------|----------------------------------------|-----------------------|---------------------------------------------------------|------------------------------------|
| 3rd         | A        | 3 BHK     | 822.05                                                 | 37.78                           | 859.83                                         | 953.69                                   | 1271.59                                | 460.05                | 1501.61                                                 | 1502                               |
| 4th to 10th | A        | 3 BHK     | 822.05                                                 | 37.78                           | 859.83                                         | 953.69                                   | 1271.59                                |                       | 1271.59                                                 | 1272                               |