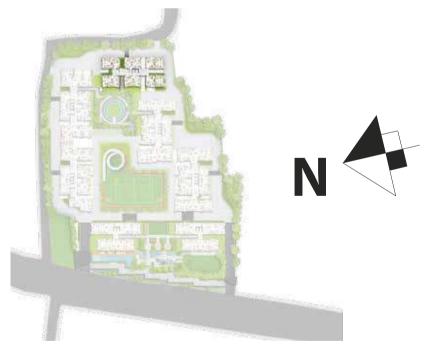

----|---------------------------------------------------------------|---------------------------------|
| 3rd         | D        | 3 BHK     | 822.05                                                 | 37.78          | 859.83 | 953.69                                      | 1271.59                                | 417.54                | 1480.36                                                       | 1480                            |
| 4th to 10th | D        | 3 BHK     | 822.05                                                 | 37.78          | 859.83 | 953.69                                      | 1271.59                                |                       | 1271.59                                                       | 1272                            |



## **TOWER 5 TYPICAL PLAN**





| Floor        | Flat No. | Flat Type | Carpet Area<br>without balcony<br>& with c.b. (Sq.ft.) | Balcony<br>Carpet Area<br>(Sq.ft.) | Total carpet area<br>with balcony &<br>c.b. (Sq.ft.) | Builtup Area with<br>balcony & c.b.(Sq.ft.) | Super Builtup Area<br>of flat (Sq.ft.) | Terrace area (sq<br>ft.) | Super builtup area<br>of flat+50% of<br>terrace area (sq.ft.) | Final<br>chargeable<br>round off area |
|--------------|----------|-----------|--------------------------------------------------------|------------------------------------|------------------------------------------------------|---------------------------------------------|----------------------------------------|--------------------------|---------------------------------------------------------------|-------------------------