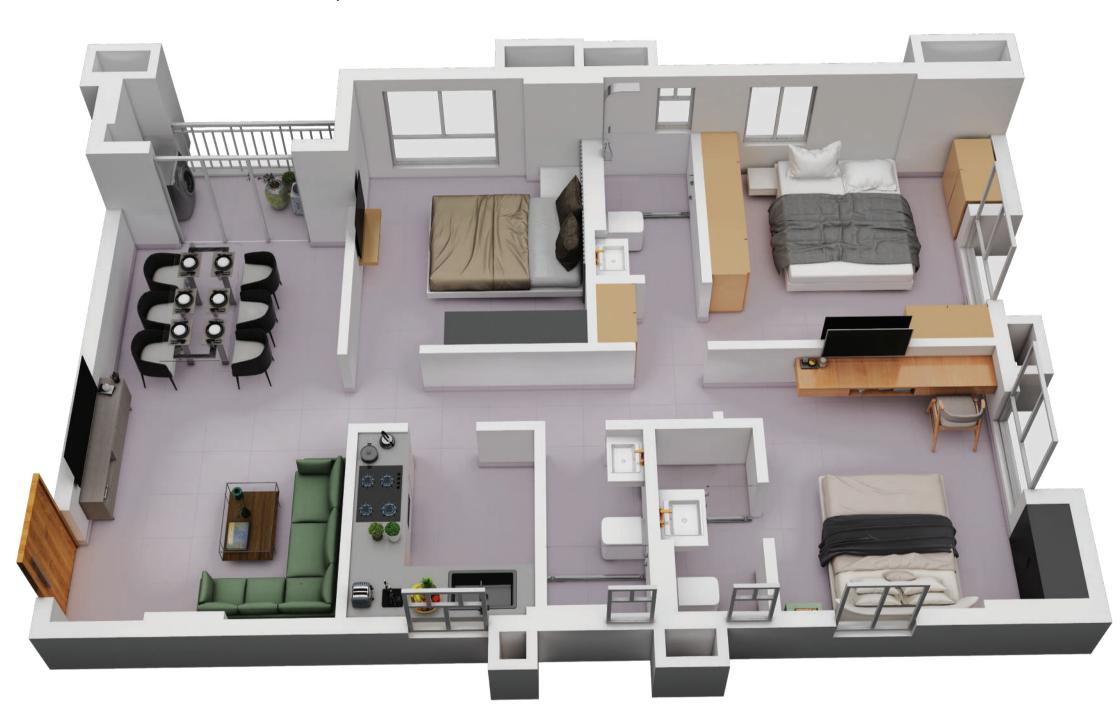

## TOWER 1 ISOMETIC PLAN, FLAT A

| Floor       | Flat No. | Flat Type | Carpet Area without<br>balcony & with c.b.<br>(Sq.ft.) | Balcony Carpet Area<br>(Sq.ft.) | Total carpet area with balcony & c.b. (Sq.ft.) | Builtup Area with balcony & c.b.(Sq.ft.) | Super Builtup Area of flat<br>(Sq.ft.) | Terrace area (sq ft.) | Super builtup area of flat+50% of terrace area (sq.ft.) | Final chargeable round<br>off area |
|-------------|----------|-----------|--------------------------------------------------------|---------------------------------|------------------------------------------------|------------------------------------------|----------------------------------------|-----------------------|---------------------------------------------------------|------------------------------------|
| 3rd         | A        | 3 BHK     | 822.05                                                 | 37.78                           | 859.83                                         | 953.69                                   | 1271.59                                | 460.05                | 1501.61                                                 | 1502                               |
| 4th to 10th | A        | 3 BHK     | 822.05                                                 | 37.78                           | 859.83                                         | 953.69                                   | 1271.59                                |                       | 1271.59                                                 | 1272                               |