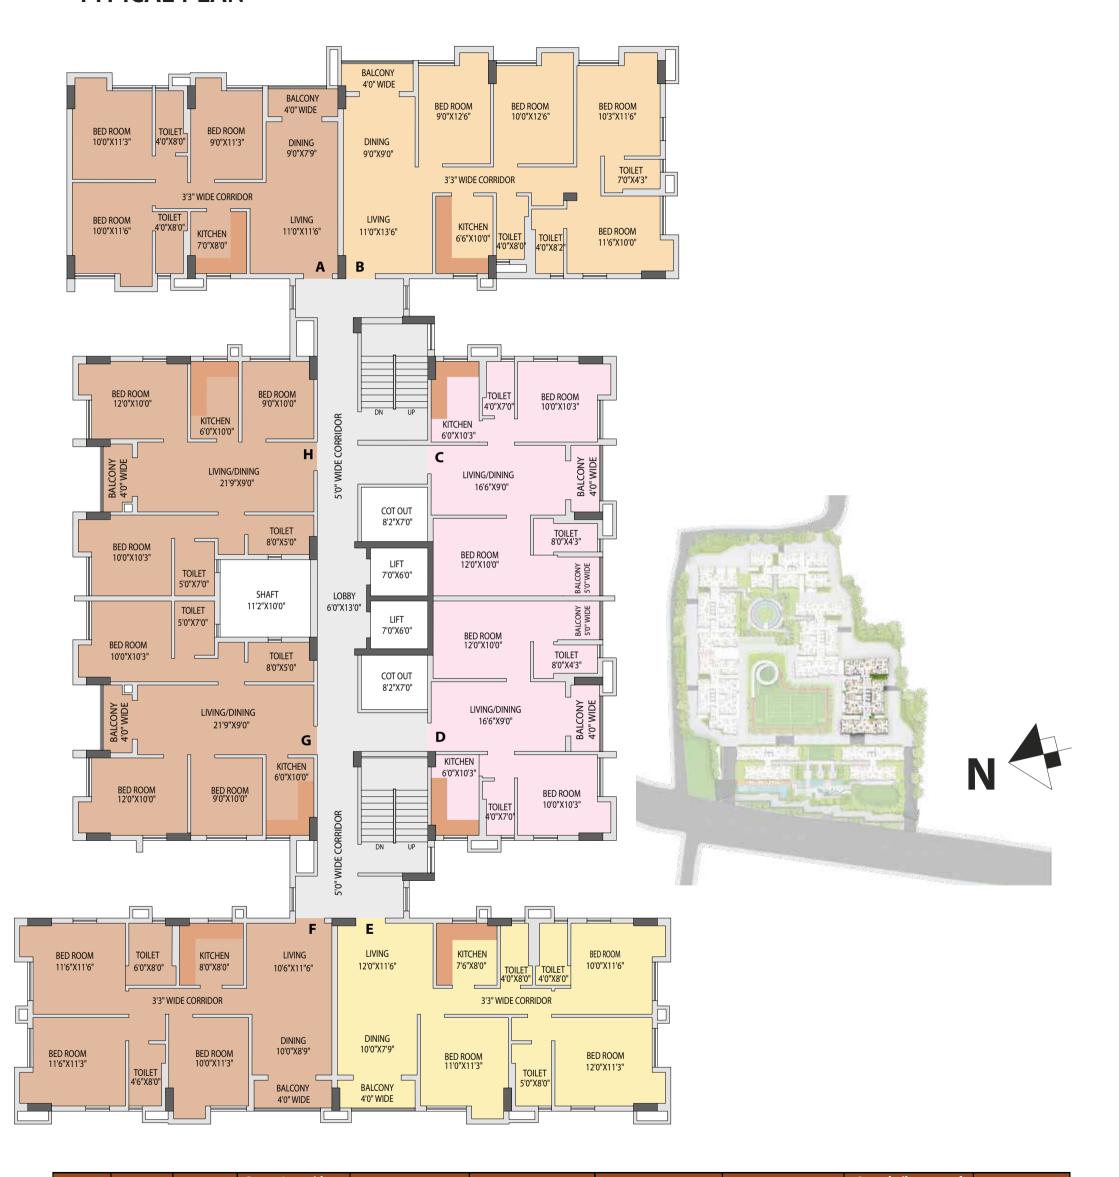

## TOWER 7 TYPICAL PLAN

| Floor        | Flat No. | Flat Type | Carpet Area without balcony & with c.b. (Sq.ft.) | Balcony Carpet Area<br>(Sq.ft.) | Total carpet area with balcony & c.b. (Sq.ft.) | Builtup Area with balcony & c.b.(Sq.ft.) | Super Builtup Area of<br>flat (Sq.ft.) | Super builtup area of flat+50% of terrace area (sq.ft.) | Final chargeable<br>round off area |
|--------------|----------|-----------|--------------------------------------------------|---------------------------------|------------------------------------------------|------------------------------------------|----------------------------------------|---------------------------------------------------------|------------------------------------|
|              | A        | 3 BHK     | 737.12                                           | 33.91                           | 771.03                                         | 851.86                                   | 1135.82                                | 1135.82                                                 | 1136                               |
|              | В        | 4 BHK     | 1005.25                                          | 33.91                           | 1039.16                                        | 1145.83                                  | 1527.77                                | 1527.77                                                 | 1528                               |
|              | С        | 2 BHK     | 544.12                                           | 57.48                           | 601.60                                         | 672.64                                   | 896.86                                 | 896.86                                                  | 897                                |
| 1st to 11th  | D        | 2 BHK     | 544.12                                           | 57.48                           | 601.60                                         | 672.64                                   | 896.86                                 | 896.86                                                  | 897                                |
| 150 10 11011 | E        | 3 BHK     | 874.14                                           | 37.78                           | 911.93                                         | 1002.45                                  | 1336.60                                | 1336.60                                                 | 1337                               |
|              | F        | 3 BHK     | 828.94                                           | 37.78                           | 866.72                                         | 954.23                                   | 1272.30                                | 1272.30                                                 | 1272                               |
|              | G        | 3 BHK     | 704.72                                           | 33.91                           | 738.63                                         | 820.76                                   | 1094.34                                | 1094.34                                                 | 1094                               |
|              | Н        | 3 BHK     | 704.72                                           | 33.91                           | 738.63                                         | 820.76                                   | 1094.34                                | 1094.34                                                 | 1094                               |

#### TOWER 7 FLAT - A

| Floor       | Flat No. | Flat Type | Carpet Area without<br>balcony & with c.b.<br>(Sq.ft.) | Balcony Carpet Area<br>(Sq.ft.) | Total carpet area with balcony & c.b. (Sq.ft.) | Builtup Area with<br>balcony & c.b.(Sq.ft.) | Super Builtup<br>Area of flat (Sq.ft.) | Super builtup area of<br>flat+50% of terrace area<br>(sq.ft.) | Final chargeable round off area |
|-------------|----------|-----------|--------------------------------------------------------|---------------------------------|------------------------------------------------|---------------------------------------------|----------------------------------------|---------------------------------------------------------------|---------------------------------|
| 1st to 11th | Α        | 3 BHK     | 737.12                                                 | 33.91                           | 771.03                                         | 851.86                                      | 1135.82                                | 1135.82                                                       | 1136                            |

#### TOWER 7 FLAT - B

| Floor       | Flat No. | Flat Type | Carpet Area without<br>balcony & with c.b.<br>(Sq.ft.) | Balcony Carpet Area<br>(Sq.ft.) | Total carpet area with balcony & c.b. (Sq.ft.) | Builtup Area with<br>balcony & c.b.(Sq.ft.) | Super Builtup Area of<br>flat (Sq.ft.) | Super builtup area of flat+50% of terrace area (sq.ft.) | Final chargeable<br>round off area |
|-------------|----------|-----------|--------------------------------------------------------|---------------------------------|------------------------------------------------|---------------------------------------------|----------------------------------------|---------------------------------------------------------|------------------------------------|
| 1st to 11th | В        | 4 BHK     | 1005.25                                                | 33.91                           | 1039.16                                        | 1145.83                                     | 1527.77                                | 1527.77                                                 | 1528                               |

### TOWER 7 FLAT - C

| Floor       | Flat No. | Flat Type | Carpet Area without balcony & with c.b. (Sq.ft.) | Balcony Carpet Area<br>(Sq.ft.) | Total carpet area with balcony & c.b. (Sq.ft.) | Builtup Area with<br>balcony & c.b.(Sq.ft.) | Super Builtup Area of<br>flat (Sq.ft.) | Super builtup area of flat+50% of terrace area (sq.ft.) | Final chargeable round off area |
|-------------|----------|-----------|--------------------------------------------------|---------------------------------|------------------------------------------------|---------------------------------------------|----------------------------------------|---------------------------------------------------------|---------------------------------|
| 1st to 11th | С        | 2 BHK     | 544.12                                           | 57.48                           | 601.60                                         | 672.64                                      | 896.86                                 | 896.86                                                  | 897                             |

## TOWER 7 FLAT - D

| Floor       | Flat No. |       | Carpet Area without<br>balcony & with c.b.<br>(Sq.ft.) | Balcony Carpet Area<br>(Sq.ft.) | Total carpet area with balcony & c.b. (Sq.ft.) | Builtup Area with<br>balcony & c.b.(Sq.ft.) | Super Builtup Area of<br>flat (Sq.ft.) | Super builtup area of flat+50% of terrace area (sq.ft.) | Final chargeable<br>round off area |
|-------------|----------|-------|--------------------------------------------------------|---------------------------------|------------------------------------------------|---------------------------------------------|----------------------------------------|---------------------------------------------------------|------------------------------------|
| 1st to 11th | D        | 2 BHK | 544.12                                                 | 57.48                           | 601.60                                         | 672.64                                      | 896.86                                 | 896.86                                                  | 897                                |

## TOWER 7 FLAT - E

| Floor       | Flat No. | Flat Type | Carpet Area without<br>balcony & with c.b.<br>(Sq.ft.) | Balcony Carpet Area<br>(Sq.ft.) | Total carpet area with balcony & c.b. (Sq.ft.) | Builtup Area with<br>balcony & c.b.(Sq.ft.) | Super Builtup Area of<br>flat (Sq.ft.) | Super builtup area of flat+50% of terrace area (sq.ft.) | Final chargeable<br>round off area |
|-------------|----------|-----------|--------------------------------------------------------|---------------------------------|------------------------------------------------|---------------------------------------------|----------------------------------------|---------------------------------------------------------|------------------------------------|
| 1st to 11th | E        | 3 BHK     | 874.14                                                 | 37.78                           | 911.93                                         | 1002.45                                     | 1336.60                                | 1336.60                                                 | 1337                               |

#### TOWER 7 FLAT - F

| Floor       | Flat No. |       | Carpet Area without<br>balcony & with c.b.<br>(Sq.ft.) | Balcony Carpet Area<br>(Sq.ft.) | Total carpet area with balcony & c.b. (Sq.ft.) | Builtup Area with<br>balcony & c.b.(Sq.ft.) | Super Builtup Area of flat (Sq.ft.) | Super builtup area of flat+50% of terrace area (sq.ft.) | Final chargeable round off area |
|-------------|----------|-------|--------------------------------------------------------|---------------------------------|------------------------------------------------|---------------------------------------------|-------------------------------------|---------------------------------------------------------|---------------------------------|
| 1st to 11th | F        | 3 BHK | 828.94                                                 | 37.78                           | 866.72                                         | 954.23                                      | 1272.30                             | 1272.30                                                 | 1272                            |

## TOWER 7 FLAT - G

| Floor       | Flat No. | Flat Type | Carpet Area without<br>balcony & with c.b.<br>(Sq.ft.) | Balcony Carpet Area<br>(Sq.ft.) | Total carpet area with balcony & c.b. (Sq.ft.) | Builtup Area with<br>balcony & c.b.(Sq.ft.) | Super Builtup Area of<br>flat (Sq.ft.) | Super builtup area of<br>flat+50% of terrace area<br>(sq.ft.) | Final chargeable<br>round off area |
|-------------|----------|-----------|--------------------------------------------------------|---------------------------------|------------------------------------------------|---------------------------------------------|----------------------------------------|---------------------------------------------------------------|------------------------------------|
| 1st to 11th | G        | 3 BHK     | 704.72                                                 | 33.91                           | 738.63                                         | 820.76                                      | 1094.34                                | 1094.34                                                       | 1094                               |