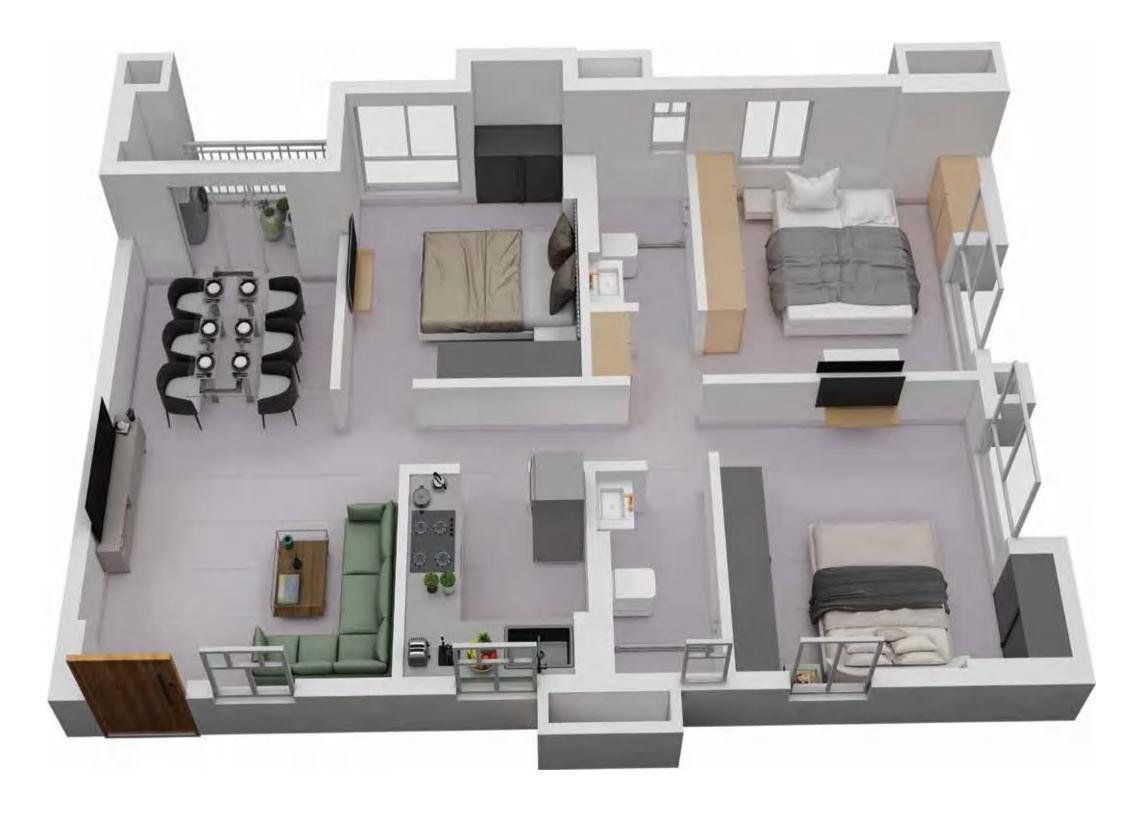

## **TOWER 5 TYPICAL PLAN**

| Floor        | Flat No. | Flat Type | Carpet Area<br>without balcony<br>& with c.b. (Sq.ft.) | Balcony<br>Carpet Area<br>(Sq.ft.) | Total carpet area<br>with balcony &<br>c.b. (Sq.ft.) | Builtup Area with<br>balcony & c.b.(Sq.ft.) | Super Builtup Area<br>of flat (Sq.ft.) | Terrace area (sq<br>ft.) | Super builtup area<br>of flat+50% of<br>terrace area (sq.ft.) | Final<br>chargeable<br>round off area |
|--------------|----------|-----------|--------------------------------------------------------|------------------------------------|------------------------------------------------------|---------------------------------------------|----------------------------------------|--------------------------|---------------------------------------------------------------|---------------------------------------|
|              | В        | 3 BHK     | 781.68                                                 | 33.91                              | 815.59                                               | 909.02                                      | 1212.03                                |                          | 1212.03                                                       | 1212                                  |
| 1st 9 2md    | С        | 3 BHK     | 723.45                                                 | 32.94                              | 756.39                                               | 846.59                                      | 1128.78                                |                          | 1128.78                                                       | 1129                                  |
| 1st & 2nd    | D        | 3 BHK     | 781.68                                                 | 33.91                              | 815.59                                               | 909.02                                      | 1212.03                                |                          | 1212.03                                                       | 1212                                  |
|              | Е        | 3 BHK     | 781.68                                                 | 33.91                              | 815.59                                               | 909.02                                      | 1212.03                                |                          | 1212.03                                                       | 1212                                  |
| 3rd          | Α        | 3 BHK     | 780.07                                                 | 32.94                              | 813.00                                               | 909.56                                      | 1212.74                                | 462.53                   | 1444.01                                                       | 1444                                  |
| 3ra          | F        | 3 BHK     | 723.45                                                 | 32.94                              | 756.39                                               | 846.59                                      | 1128.78                                | 214.20                   | 1235.88                                                       | 1236                                  |
|              | Α        | 3 BHK     | 780.07                                                 | 32.94                              | 813.00                                               | 909.56                                      | 1212.74                                |                          | 1212.74                                                       | 1213                                  |
|              | В        | 3 BHK     | 781.68                                                 | 33.91                              | 815.59                                               | 909.02                                      | 1212.03                                |                          | 1212.03                                                       | 1212                                  |
| 2 md to 11th | С        | 3 BHK     | 723.45                                                 | 32.94                              | 756.39                                               | 846.59                                      | 1128.78                                |                          | 1128.78                                                       | 1129                                  |
| 3rd to 11th  | D        | 3 BHK     | 781.68                                                 | 33.91                              | 815.59                                               | 909.02                                      | 1212.03                                |                          | 1212.03                                                       | 1212                                  |
|              | E        | 3 BHK     | 781.68                                                 | 33.91                              | 815.59                                               | 909.02                                      | 1212.03                                |                          | 1212.03                                                       | 1212                                  |
|              | F        | 3 BHK     | 723.45                                                 | 32.94                              | 756.39                                               | 846.59                                      | 1128.78                                |                          | 1128.78                                                       | 1129                                  |

## TOWER 5 FLAT A

| Floor       | Flat No. | Flat Type | Carpet Area<br>without balcony<br>& with c.b. (Sq.ft.) | Balcony<br>Carpet Area<br>(Sq.ft.) | Total carpet area<br>with balcony &<br>c.b. (Sq.ft.) | Builtup Area with<br>balcony & c.b.(Sq.ft.) | Super Builtup Area<br>of flat (Sq.ft.) | Terrace area (sq<br>ft.) | Super builtup area<br>of flat+50% of<br>terrace area (sq.ft.) | Final<br>chargeable<br>round off area |
|-------------|----------|-----------|--------------------------------------------------------|------------------------------------|------------------------------------------------------|---------------------------------------------|----------------------------------------|--------------------------|---------------------------------------------------------------|---------------------------------------|
| 3rd         | Α        | 3 BHK     | 780.07                                                 | 32.94                              | 813.00                                               | 909.56                                      | 1212.74                                | 462.53                   | 1444.01                                                       | 1444                                  |
| 3rd to 11th | A        | 3 BHK     | 822.05                                                 | 37.78                              | 859.83                                               | 953.69                                      | 1271.59                                |                          | 1271.59                                                       | 1272                                  |