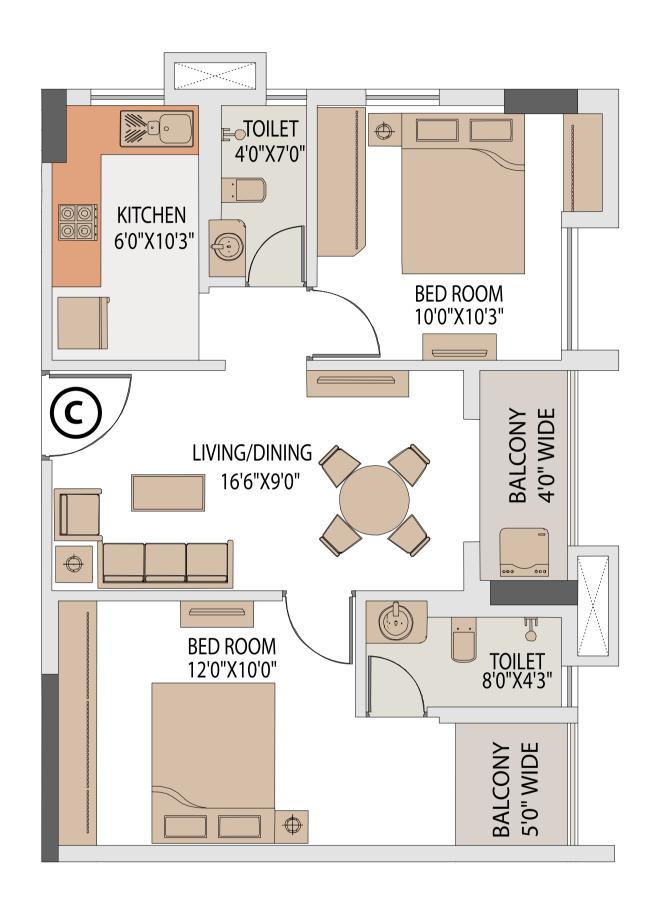

### TOWER 1 FLAT C

| Floor       | Flat No. | Flat Type | Carpet Area without<br>balcony & with c.b.<br>(Sq.ft.) | Balcony Carpet Area<br>(Sq.ft.) | Total carpet area with balcony & c.b. (Sq.ft.) |        | Super Builtup Area of flat<br>(Sq.ft.) | Terrace area (sq ft.) | Super builtup area of<br>flat+50% of terrace area<br>(sq.ft.) | Final chargeable round<br>off area |
|-------------|----------|-----------|--------------------------------------------------------|---------------------------------|------------------------------------------------|--------|----------------------------------------|-----------------------|---------------------------------------------------------------|------------------------------------|
| 3rd         | С        | 3 BHK     | 828.94                                                 | 37.78                           | 866.72                                         | 954.23 | 1272.30                                | 142.62                | 1343.61                                                       | 1344                               |
| 4th to 10th | С        | 3 BHK     | 828.94                                                 | 37.78                           | 866.72                                         | 954.23 | 1272.30                                | •                     | 1272.30                                                       | 1272                               |

## TOWER 1 ISOMETIC PLAN, FLAT C

| Floor       | Flat No. | Flat Type | Carpet Area without<br>balcony & with c.b.<br>(Sq.ft.) | Balcony Carpet Area<br>(Sq.ft.) | Total carpet area with balcony & c.b. (Sq.ft.) | Builtup Area with<br>balcony & c.b.(Sq.ft.) | Super Builtup Area of flat<br>(Sq.ft.) | Terrace area (sq ft.) | Super builtup area of flat+50% of terrace area (sq.ft.) | Final chargeable round<br>off area |
|-------------|----------|-----------|--------------------------------------------------------|---------------------------------|------------------------------------------------|---------------------------------------------|----------------------------------------|-----------------------|---------------------------------------------------------|------------------------------------|
| 3rd         | С        | 3 BHK     | 828.94                                                 | 37.78                           | 866.72                                         | 954.23                                      | 1272.30                                | 142.62                | 1343.61                                                 | 1344                               |
| 4th to 10th | С        | 3 BHK     | 828.94                                                 | 37.78                           | 866.72                                         | 954.23                                      | 1272.30                                | •                     | 1272.30                                                 | 1272                               |