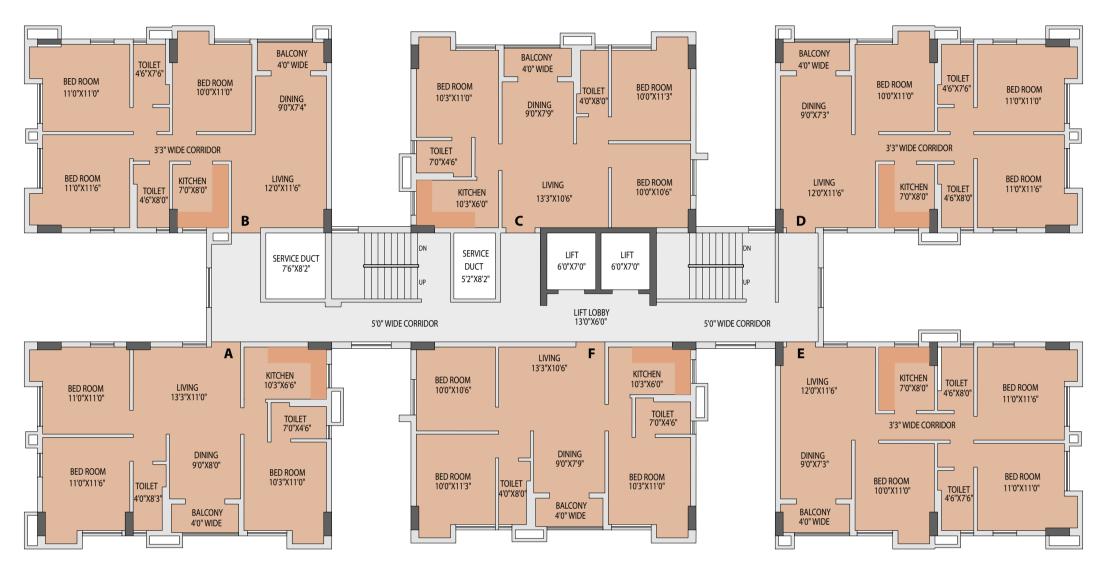

------|---------------------------------------------------------------|---------------------------------|
| 3rd         | D        | 3 BHK     | 822.05                                                 | 37.78          | 859.83 | 953.69                                      | 1271.59                                | 417.54                | 1480.36                                                       | 1480                            |
| 4th to 10th | D        | 3 BHK     | 822.05                                                 | 37.78          | 859.83 | 953.69                                      | 1271.59                                |                       | 1271.59                                                       | 1272                            |



## **TOWER 5 TYPICAL PLAN**





| Floor        | Flat No. | Flat Type | Carpet Area<br>without balcony<br>& with c.b. (Sq.ft.) | Balcony<br>Carpet Area<br>(Sq.ft.) | Total carpet area<br>with balcony &<br>c.b. (Sq.ft.) | Builtup Area with<br>balcony & c.b.(Sq.ft.) | Super Builtup Area<br>of flat (Sq.ft.) | Terrace area (sq<br>ft.) | Super builtup area<br>of flat+50% of<br>terrace area (sq.ft.) | Final<br>chargeable<br>round off area |
|--------------|----------|-----------|--------------------------------------------------------|------------------------------------|------------------------------------------------------|---------------------------------------------|----------------------------------------|--------------------------|---------------------------------------------------------------|-----------------------