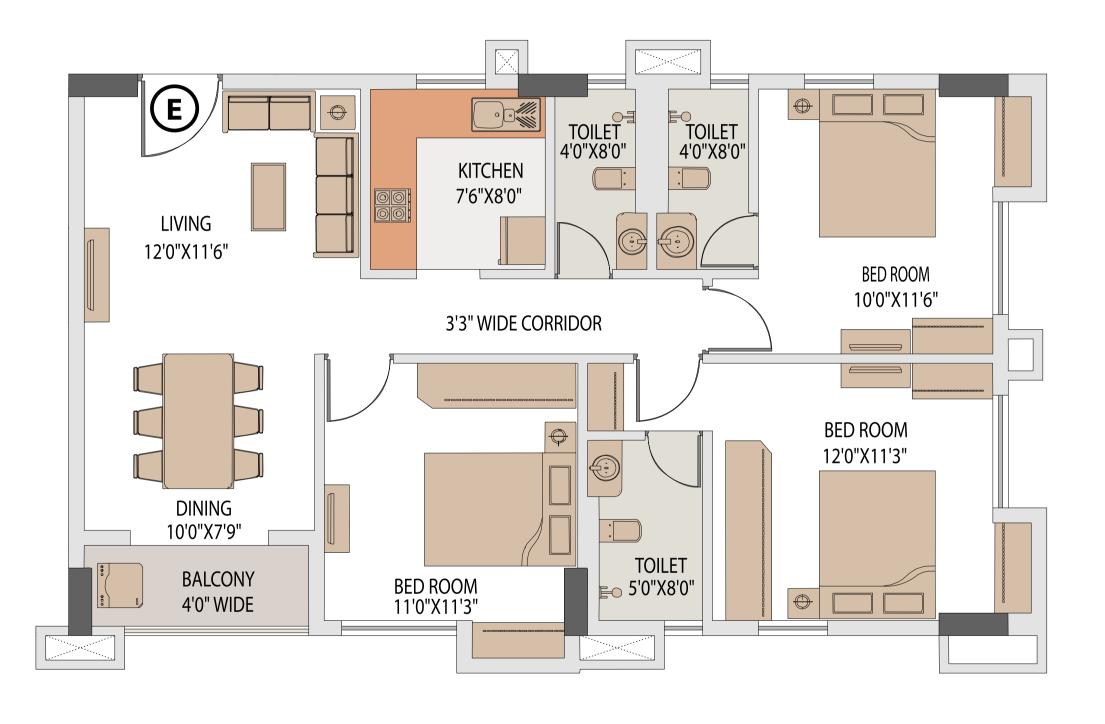

### TOWER 1 FLAT A

|   | Floor      | Flat No. | Flat Type | Carpet Area without<br>balcony & with c.b.<br>(Sq.ft.) | Balcony Carpet Area<br>(Sq.ft.) | · · · · · · · · · · · · · · · · · · · | Builtup Area with<br>balcony & c.b.(Sq.ft.) | Super Builtup Area of flat<br>(Sq.ft.) | Terrace area (sq ft.) | Super builtup area of flat+50% of terrace area (sq.ft.) | Final chargeable round<br>off area |
|---|------------|----------|-----------|--------------------------------------------------------|---------------------------------|---------------------------------------|---------------------------------------------|----------------------------------------|-----------------------|---------------------------------------------------------|------------------------------------|
|   | 3rd        | A        | 3 BHK     | 822.05                                                 | 37.78                           | 859.83                                | 953.69                                      | 1271.59                                | 460.05                | 1501.61                                                 | 1502                               |
| 4 | th to 10th | A        | 3 BHK     | 822.05                                                 | 37.78                           | 859.83                                | 953.69                                      | 1271.59                                |                       | 1271.59                                                 | 1272                               |

## TOWER 1 ISOMETIC PLAN, FLAT A

| Floor       | Flat No. | Flat Type | Carpet Area without<br>balcony & with c.b.<br>(Sq.ft.) | Balcony Carpet Area<br>(Sq.ft.) | Total carpet area with balcony & c.b. (Sq.ft.) | Builtup Area with balcony & c.b.(Sq.ft.) | Super Builtup Area of flat<br>(Sq.ft.) | Terrace area (sq ft.) | Super builtup area of flat+50% of terrace area (sq.ft.) | Final chargeable round<br>off area |
|-------------|----------|-----------|--------------------------------------------------------|---------------------------------|------------------------------------------------|------------------------------------------|----------------------------------------|-----------------------|---------------------------------------------------------|------------------------------------|
| 3rd         | A        | 3 BHK     | 822.05                                                 | 37.78                           | 859.83                                         | 953.69                                   | 1271.59                                | 460.05                | 1501.61                                                 | 1502                               |
| 4th to 10th | A        | 3 BHK     | 822.05                                                 | 37.78                           | 859.83                                         | 953.69                                   | 1271.59                                |                       | 1271.59                                                 | 1272                               |