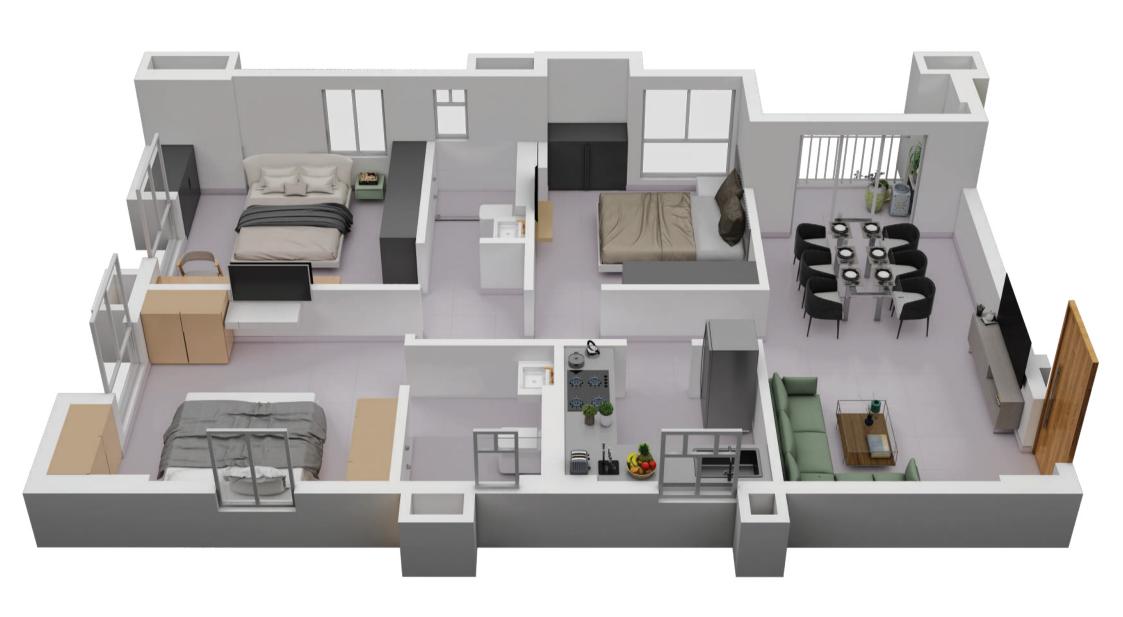

### TOWER 1 FLAT A

|   | Floor      | Flat No. | Flat Type | Carpet Area without<br>balcony & with c.b.<br>(Sq.ft.) | Balcony Carpet Area<br>(Sq.ft.) | · · · · · · · · · · · · · · · · · · · | Builtup Area with<br>balcony & c.b.(Sq.ft.) | Super Builtup Area of flat<br>(Sq.ft.) | Terrace area (sq ft.) | Super builtup area of flat+50% of terrace area (sq.ft.) | Final chargeable round<br>off area |
|---|------------|----------|-----------|--------------------------------------------------------|---------------------------------|---------------------------------------|---------------------------------------------|----------------------------------------|-----------------------|---------------------------------------------------------|------------------------------------|
|   | 3rd        | A        | 3 BHK     | 822.05                                                 | 37.78                           | 859.83                                | 953.69                                      | 1271.59                                | 460.05                | 1501.61                                                 | 1502                               |
| 4 | th to 10th | A        | 3 BHK     | 822.05                                                 | 37.78                           | 859.83                                | 953.69                                      | 1271.59                                |                       | 1271.59                                                 | 1272                               |

## TOWER 1 ISOMETIC PLAN, FLAT A

| Floor       | Flat No. | Flat Type | Carpet Area without<br>balcony & with c.b.<br>(Sq.ft.) | Balcony Carpet Area<br>(Sq.ft.) | Total carpet area with balcony & c.b. (Sq.ft.) | Builtup Area with balcony & c.b.(Sq.ft.) | Super Builtup Area of flat<br>(Sq.ft.) | Terrace area (sq ft.) | Super builtup area of flat+50% of terrace area (sq.ft.) | Final chargeable round<br>off area |
|-------------|----------|-----------|--------------------------------------------------------|---------------------------------|------------------------------------------------|------------------------------------------|----------------------------------------|-----------------------|---------------------------------------------------------|------------------------------------|
| 3rd         | A        | 3 BHK     | 822.05                                                 | 37.78                           | 859.83                                         | 953.69                                   | 1271.59                                | 460.05                | 1501.61                                                 | 1502                               |
| 4th to 10th | A        | 3 BHK     | 822.05                                                 | 37.78                           | 859.83                                         | 953.69                                   | 1271.59                                |                       | 1271.59                                                 | 1272                               |