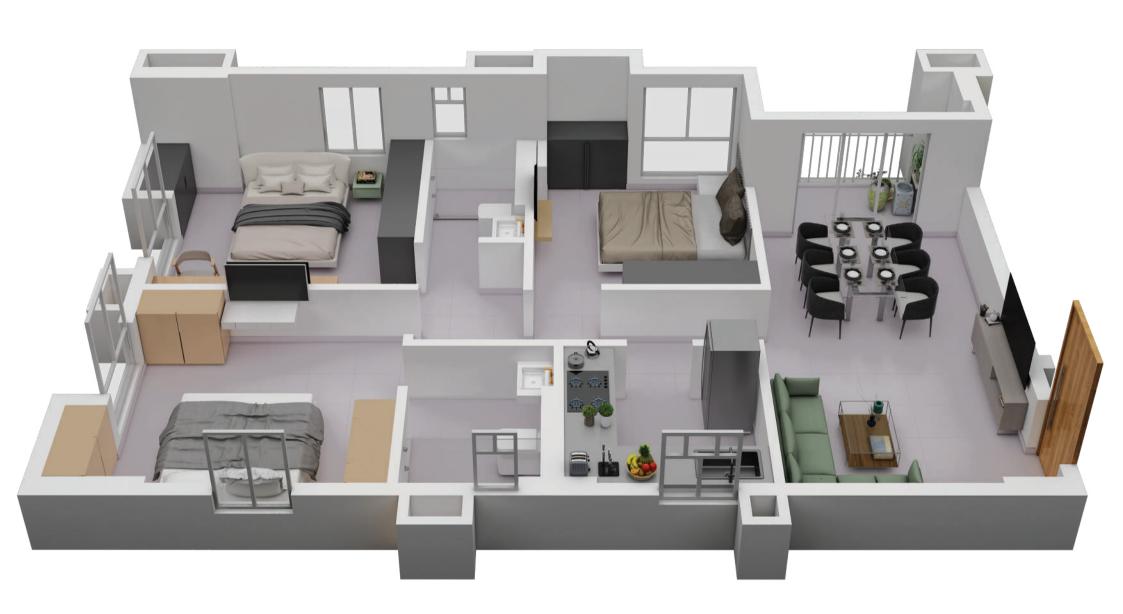

## TOWER 1 ISOMETIC PLAN, FLAT C

| Floor       | Flat No. | Flat Type | Carpet Area without<br>balcony & with c.b.<br>(Sq.ft.) | Balcony Carpet Area<br>(Sq.ft.) | Total carpet area with balcony & c.b. (Sq.ft.) | Builtup Area with<br>balcony & c.b.(Sq.ft.) | Super Builtup Area of flat<br>(Sq.ft.) | Terrace area (sq ft.) | Super builtup area of flat+50% of terrace area (sq.ft.) | Final chargeable round<br>off area |
|-------------|----------|-----------|--------------------------------------------------------|---------------------------------|------------------------------------------------|---------------------------------------------|----------------------------------------|-----------------------|---------------------------------------------------------|------------------------------------|
| 3rd         | С        | 3 BHK     | 828.94                                                 | 37.78                           | 866.72                                         | 954.23                                      | 1272.30                                | 142.62                | 1343.61                                                 | 1344                               |
| 4th to 10th | С        | 3 BHK     | 828.94                                                 | 37.78                           | 866.72                                         | 954.23                                      | 1272.30                                | •                     | 1272.30                                                 | 1272                               |