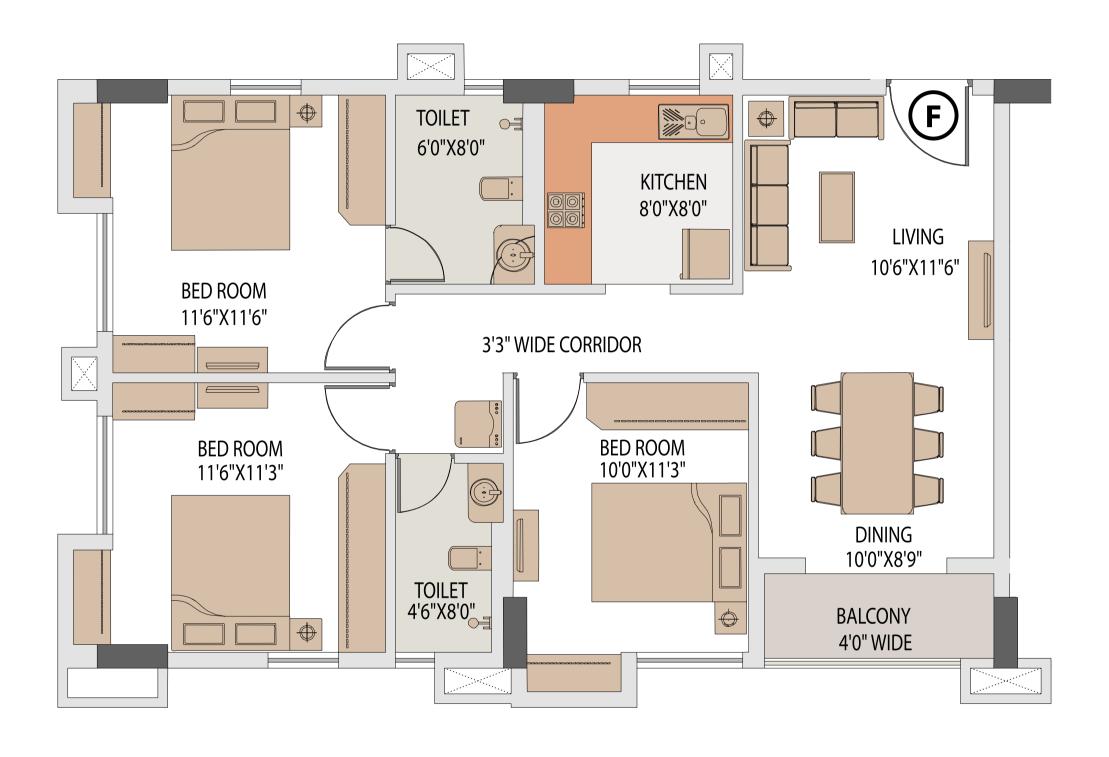

## TOWER 5 FLAT F

| Floor       | Flat No. | Flat Type | Carpet Area without balcony & with c.b. (Sq.ft.) | Balcony Carpet<br>Area (Sq.ft.) | Total carpet area with balcony & c.b. (Sq.ft.) | Builtup Area with<br>balcony & c.b.(Sq.ft.) | Super Builtup Area of flat<br>(Sq.ft.) | Terrace area (sq ft.) | Super builtup area of<br>flat+50% of terrace area<br>(sq.ft.) | Final chargeable<br>round off area |
|-------------|----------|-----------|--------------------------------------------------|---------------------------------|------------------------------------------------|---------------------------------------------|----------------------------------------|-----------------------|---------------------------------------------------------------|------------------------------------|
| 3rd         | F        | 3 BHK     | 723.45                                           | 32.94                           | 756.39                                         | 846.59                                      | 1128.78                                | 214.20                | 1235.88                                                       | 1236                               |
| 3rd to 11th | F        | 3 BHK     | 723.45                                           | 32.94                           | 756.39                                         | 846.59                                      | 1128.78                                |                       | 1128.78                                                       | 1129                               |

# TOWER 5 ISOMETRIC PLAN, FLAT F

| Floor       | Flat No. | Flat Type | Carpet Area without balcony & with c.b. (Sq.ft.) | Balcony Carpet<br>Area (Sq.ft.) | Total carpet area with balcony & c.b. (Sq.ft.) | Builtup Area with<br>balcony & c.b.(Sq.ft.) | Super Builtup Area of flat<br>(Sq.ft.) | Terrace area (sq ft.) | Super builtup area of<br>flat+50% of terrace area<br>(sq.ft.) | Final chargeable<br>round off area |
|-------------|----------|-----------|--------------------------------------------------|---------------------------------|------------------------------------------------|---------------------------------------------|----------------------------------------|-----------------------|---------------------------------------------------------------|------------------------------------|
| 3rd         | F        | 3 BHK     | 723.45                                           | 32.94                           | 756.39                                         | 846.59                                      | 1128.78                                | 214.20                | 1235.88                                                       | 1236                               |
| 3rd to 11th | F        | 3 BHK     | 723.45                                           | 32.94                           | 756.39                                         | 846.59                                      | 1128.78                                |                       | 1128.78                                                       | 1129                               |