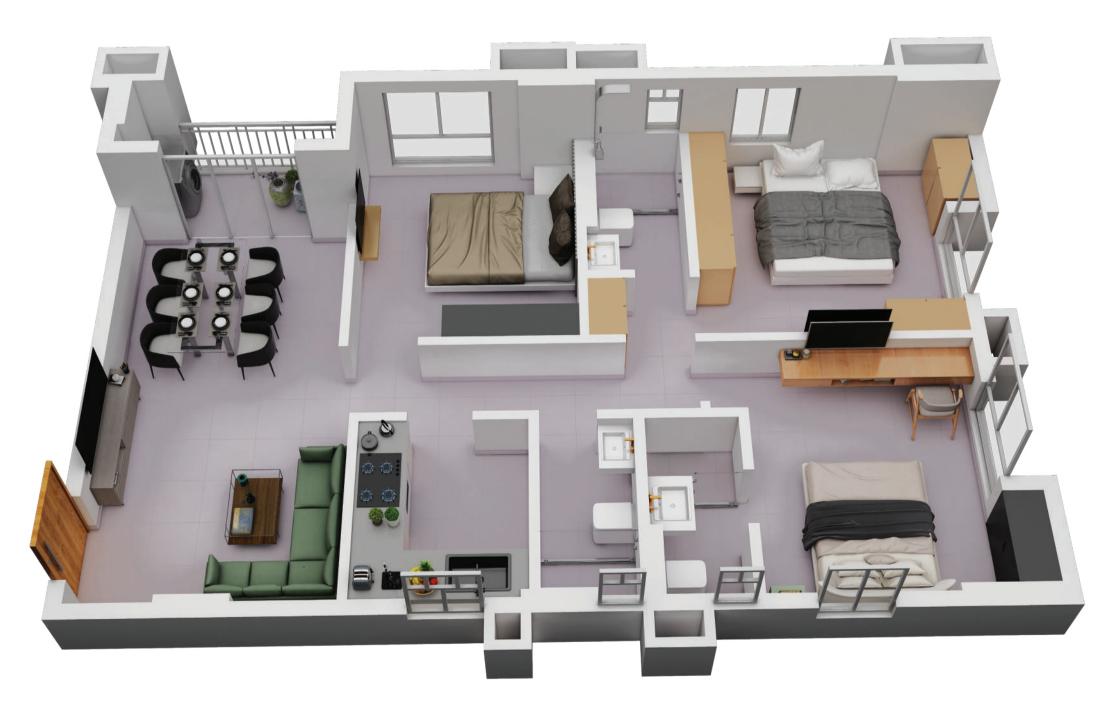

## TOWER 1 ISOMETIC PLAN, FLAT A

| Floor       | Flat No. | Flat Type | Carpet Area without<br>balcony & with c.b.<br>(Sq.ft.) | Balcony Carpet Area<br>(Sq.ft.) | Total carpet area with balcony & c.b. (Sq.ft.) | Builtup Area with balcony & c.b.(Sq.ft.) | Super Builtup Area of flat<br>(Sq.ft.) | Terrace area (sq ft.) | Super builtup area of flat+50% of terrace area (sq.ft.) | Final chargeable round<br>off area |
|-------------|----------|-----------|--------------------------------------------------------|---------------------------------|------------------------------------------------|------------------------------------------|----------------------------------------|-----------------------|---------------------------------------------------------|------------------------------------|
| 3rd         | A        | 3 BHK     | 822.05                                                 | 37.78                           | 859.83                                         | 953.69                                   | 1271.59                                | 460.05                | 1501.61                                                 | 1502                               |
| 4th to 10th | A        | 3 BHK     | 822.05                                                 | 37.78                           | 859.83                                         | 953.69                                   | 1271.59                                |                       | 1271.59                                                 | 1272                               |