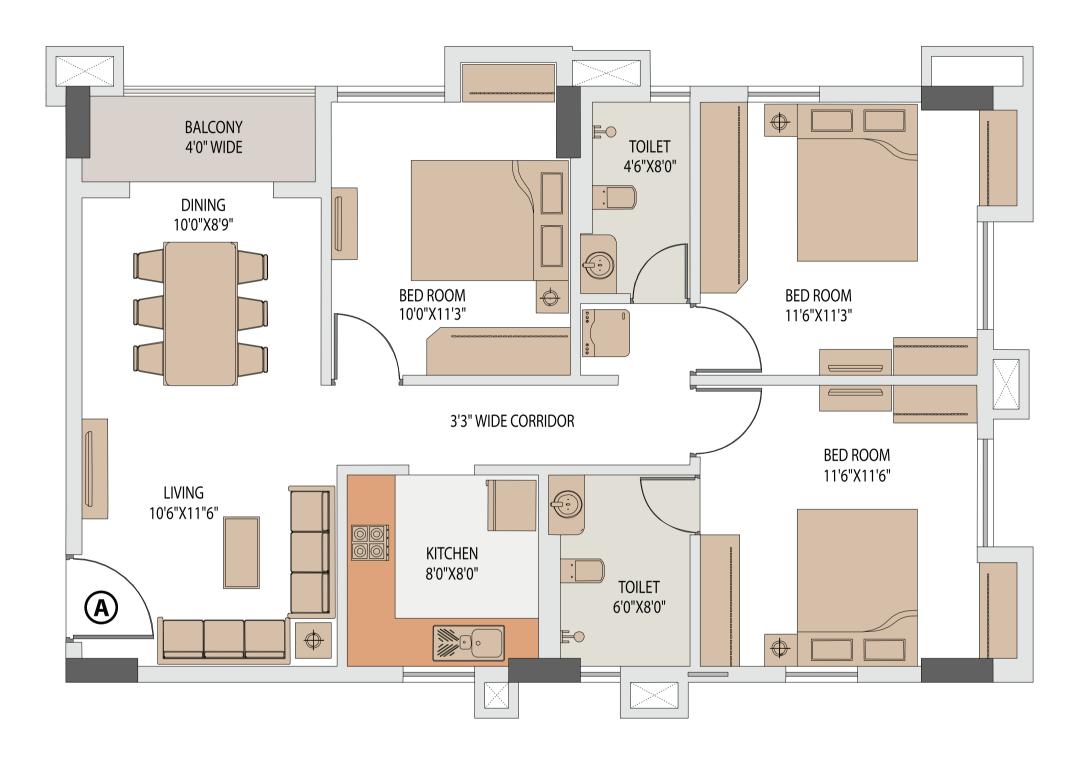

### TOWER 1 FLAT A

|   | Floor      | Flat No. | Flat Type | Carpet Area without<br>balcony & with c.b.<br>(Sq.ft.) | Balcony Carpet Area<br>(Sq.ft.) | · · · · · · · · · · · · · · · · · · · | Builtup Area with<br>balcony & c.b.(Sq.ft.) | Super Builtup Area of flat<br>(Sq.ft.) | Terrace area (sq ft.) | Super builtup area of flat+50% of terrace area (sq.ft.) | Final chargeable round<br>off area |
|---|------------|----------|-----------|--------------------------------------------------------|---------------------------------|---------------------------------------|---------------------------------------------|----------------------------------------|-----------------------|---------------------------------------------------------|------------------------------------|
|   | 3rd        | A        | 3 BHK     | 822.05                                                 | 37.78                           | 859.83                                | 953.69                                      | 1271.59                                | 460.05                | 1501.61                                                 | 1502                               |
| 4 | th to 10th | A        | 3 BHK     | 822.05                                                 | 37.78                           | 859.83                                | 953.69                                      | 1271.59                                |                       | 1271.59                                                 | 1272                               |

## TOWER 1 ISOMETIC PLAN, FLAT A

| Floor       | Flat No. | Flat Type | Carpet Area without<br>balcony & with c.b.<br>(Sq.ft.) | Balcony Carpet Area<br>(Sq.ft.) | Total carpet area with balcony & c.b. (Sq.ft.) | Builtup Area with balcony & c.b.(Sq.ft.) | Super Builtup Area of flat<br>(Sq.ft.) | Terrace area (sq ft.) | Super builtup area of flat+50% of terrace area (sq.ft.) | Final chargeable round<br>off area |
|-------------|----------|-----------|--------------------------------------------------------|---------------------------------|------------------------------------------------|------------------------------------------|----------------------------------------|-----------------------|---------------------------------------------------------|------------------------------------|
| 3rd         | A        | 3 BHK     | 822.05                                                 | 37.78                           | 859.83                                         | 953.69                                   | 1271.59                                | 460.05                | 1501.61                                                 | 1502                               |
| 4th to 10th | A        | 3 BHK     | 822.05                                                 | 37.78                           | 859.83                                         | 953.69                                   | 1271.59                                |                       | 1271.59                                                 | 1272                               |