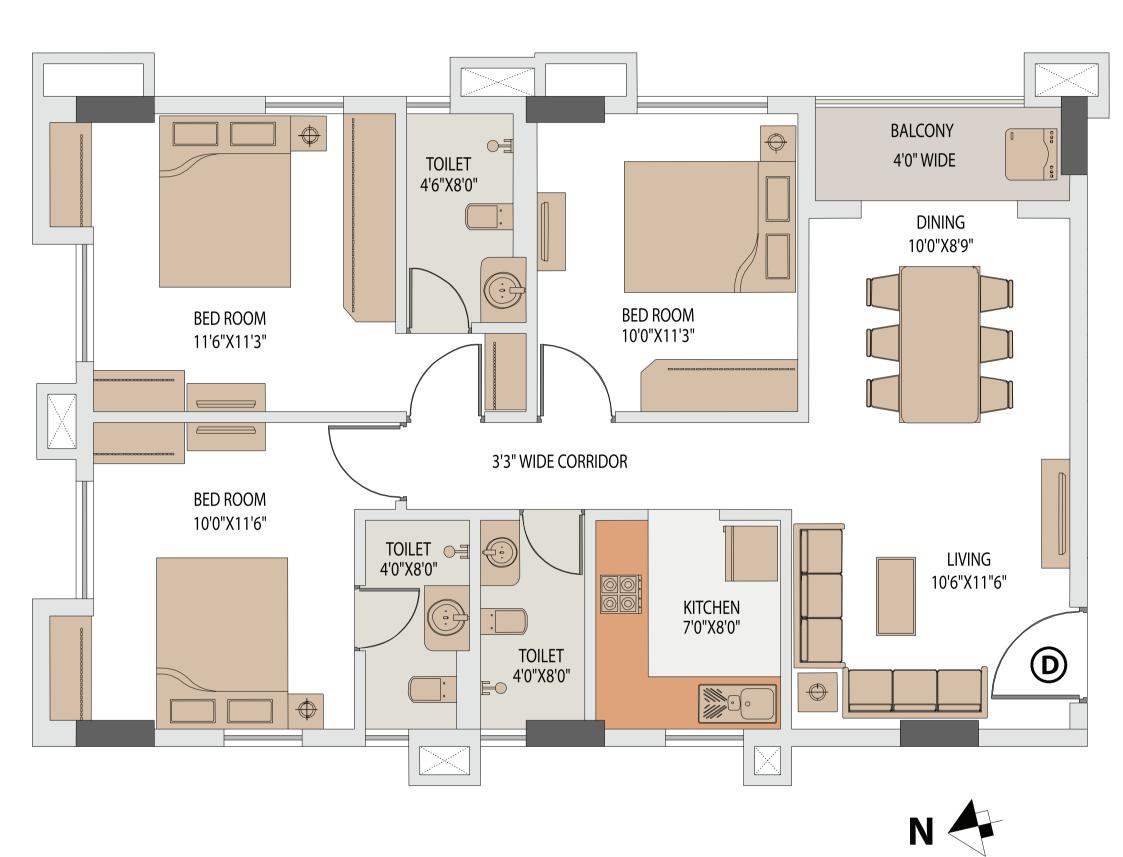

### TOWER 1 FLAT A

|   | Floor      | Flat No. | Flat Type | Carpet Area without<br>balcony & with c.b.<br>(Sq.ft.) | Balcony Carpet Area<br>(Sq.ft.) | · · · · · · · · · · · · · · · · · · · | Builtup Area with<br>balcony & c.b.(Sq.ft.) | Super Builtup Area of flat<br>(Sq.ft.) | Terrace area (sq ft.) | Super builtup area of flat+50% of terrace area (sq.ft.) | Final chargeable round<br>off area |
|---|------------|----------|-----------|--------------------------------------------------------|---------------------------------|---------------------------------------|---------------------------------------------|----------------------------------------|-----------------------|---------------------------------------------------------|------------------------------------|
|   | 3rd        | A        | 3 BHK     | 822.05                                                 | 37.78                           | 859.83                                | 953.69                                      | 1271.59                                | 460.05                | 1501.61                                                 | 1502                               |
| 4 | th to 10th | A        | 3 BHK     | 822.05                                                 | 37.78                           | 859.83                                | 953.69                                      | 1271.59                                |                       | 1271.59                                                 | 1272                               |

## TOWER 1 ISOMETIC PLAN, FLAT A

| Floor       | Flat No. | Flat Type | Carpet Area without<br>balcony & with c.b.<br>(Sq.ft.) | Balcony Carpet Area<br>(Sq.ft.) | Total carpet area with balcony & c.b. (Sq.ft.) | Builtup Area with balcony & c.b.(Sq.ft.) | Super Builtup Area of flat<br>(Sq.ft.) | Terrace area (sq ft.) | Super builtup area of flat+50% of terrace area (sq.ft.) | Final chargeable round<br>off area |
|-------------|----------|-----------|--------------------------------------------------------|---------------------------------|------------------------------------------------|------------------------------------------|----------------------------------------|-----------------------|---------------------------------------------------------|------------------------------------|
| 3rd         | A        | 3 BHK     | 822.05                                                 | 37.78                           | 859.83                                         | 953.69                                   | 1271.59                                | 460.05                | 1501.61                                                 | 1502                               |
| 4th to 10th | A        | 3 BHK     | 822.05                                                 | 37.78                           | 859.83                                         | 953.69                                   | 1271.59                                |                       | 1271.59                                                 | 1272                               |