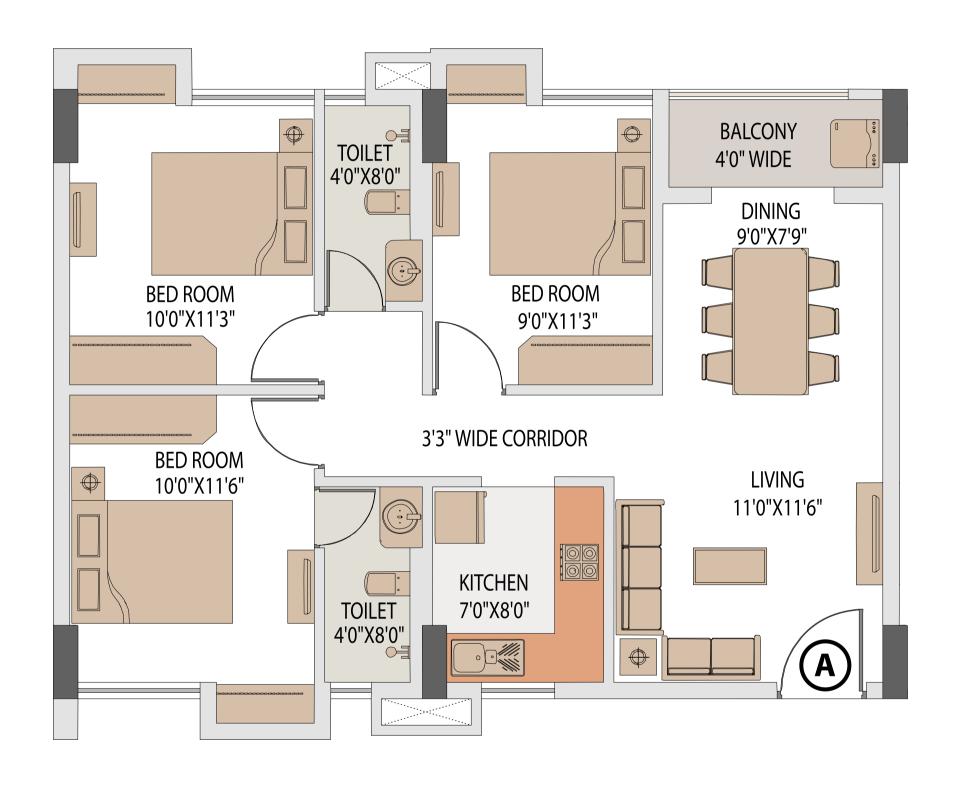

### TOWER 1 FLAT A

|   | Floor      | Flat No. | Flat Type | Carpet Area without<br>balcony & with c.b.<br>(Sq.ft.) | Balcony Carpet Area<br>(Sq.ft.) | · · · · · · · · · · · · · · · · · · · | Builtup Area with<br>balcony & c.b.(Sq.ft.) | Super Builtup Area of flat<br>(Sq.ft.) | Terrace area (sq ft.) | Super builtup area of flat+50% of terrace area (sq.ft.) | Final chargeable round<br>off area |
|---|------------|----------|-----------|--------------------------------------------------------|---------------------------------|---------------------------------------|---------------------------------------------|----------------------------------------|-----------------------|---------------------------------------------------------|------------------------------------|
|   | 3rd        | A        | 3 BHK     | 822.05                                                 | 37.78                           | 859.83                                | 953.69                                      | 1271.59                                | 460.05                | 1501.61                                                 | 1502                               |
| 4 | th to 10th | A        | 3 BHK     | 822.05                                                 | 37.78                           | 859.83                                | 953.69                                      | 1271.59                                |                       | 1271.59                                                 | 1272                               |

## TOWER 1 ISOMETIC PLAN, FLAT A

| Floor       | Flat No. | Flat Type | Carpet Area without<br>balcony & with c.b.<br>(Sq.ft.) | Balcony Carpet Area<br>(Sq.ft.) | Total carpet area with balcony & c.b. (Sq.ft.) | Builtup Area with balcony & c.b.(Sq.ft.) | Super Builtup Area of flat<br>(Sq.ft.) | Terrace area (sq ft.) | Super builtup area of flat+50% of terrace area (sq.ft.) | Final chargeable round<br>off area |
|-------------|----------|-----------|--------------------------------------------------------|---------------------------------|------------------------------------------------|------------------------------------------|----------------------------------------|-----------------------|---------------------------------------------------------|------------------------------------|
| 3rd         | A        | 3 BHK     | 822.05                                                 | 37.78                           | 859.83                                         | 953.69                                   | 1271.59                                | 460.05                | 1501.61                                                 | 1502                               |
| 4th to 10th | A        | 3 BHK     | 822.05                                                 | 37.78                           | 859.83                                         | 953.69                                   | 1271.59                                |                       | 1271.59                                                 | 1272                               |