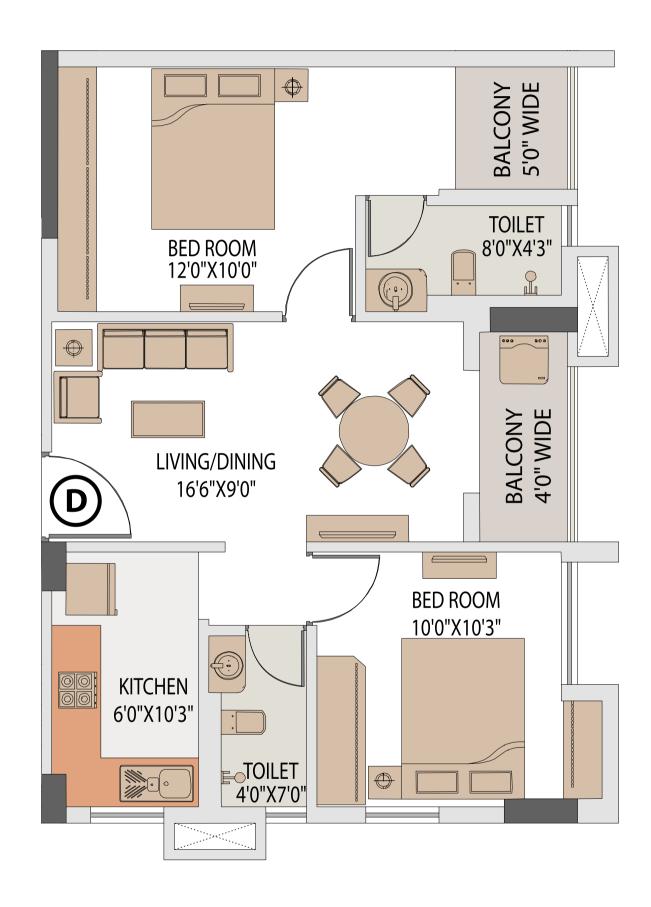

### TOWER 1 FLAT D

| Floor       | Flat No. | Flat Type | Carpet Area without<br>balcony & with c.b.<br>(Sq.ft.) | Balcony Carpet Area<br>(Sq.ft.) | Total carpet area with balcony & c.b. (Sq.ft.) |        | Super Builtup Area of flat<br>(Sq.ft.) | Terrace area (sq ft.) | Super builtup area of flat+50% of terrace area (sq.ft.) | Final chargeable round<br>off area |
|-------------|----------|-----------|--------------------------------------------------------|---------------------------------|------------------------------------------------|--------|----------------------------------------|-----------------------|---------------------------------------------------------|------------------------------------|
| 3rd         | D        | 3 BHK     | 828.94                                                 | 37.78                           | 866.72                                         | 962.30 | 1283.07                                | 142.62                | 1354.38                                                 | 1354                               |
| 4th to 10th | D        | 3 BHK     | 828.94                                                 | 37.78                           | 866.72                                         | 962.30 | 1283.07                                |                       | 1283.07                                                 | 1283                               |

## TOWER 1 ISOMETIC PLAN, FLAT D

| Floor       | Flat No. | Flat Type | Carpet Area without<br>balcony & with c.b.<br>(Sq.ft.) | Balcony Carpet Area<br>(Sq.ft.) | Total carpet area with balcony & c.b. (Sq.ft.) |        | Super Builtup Area of flat<br>(Sq.ft.) | Terrace area (sq ft.) | Super builtup area of<br>flat+50% of terrace area<br>(sq.ft.) | Final chargeable round |
|-------------|----------|-----------|--------------------------------------------------------|---------------------------------|------------------------------------------------|--------|----------------------------------------|-----------------------|---------------------------------------------------------------|------------------------|
| 3rd         | D        | 3 BHK     | 828.94                                                 | 37.78                           | 866.72                                         | 962.30 | 1283.07                                | 142.62                | 1354.38                                                       | 1354                   |
| 4th to 10th | D        | 3 BHK     | 828.94                                                 | 37.78                           | 866.72                                         | 962.30 | 1283.07                                |                       | 1283.07                                                       | 1283                   |