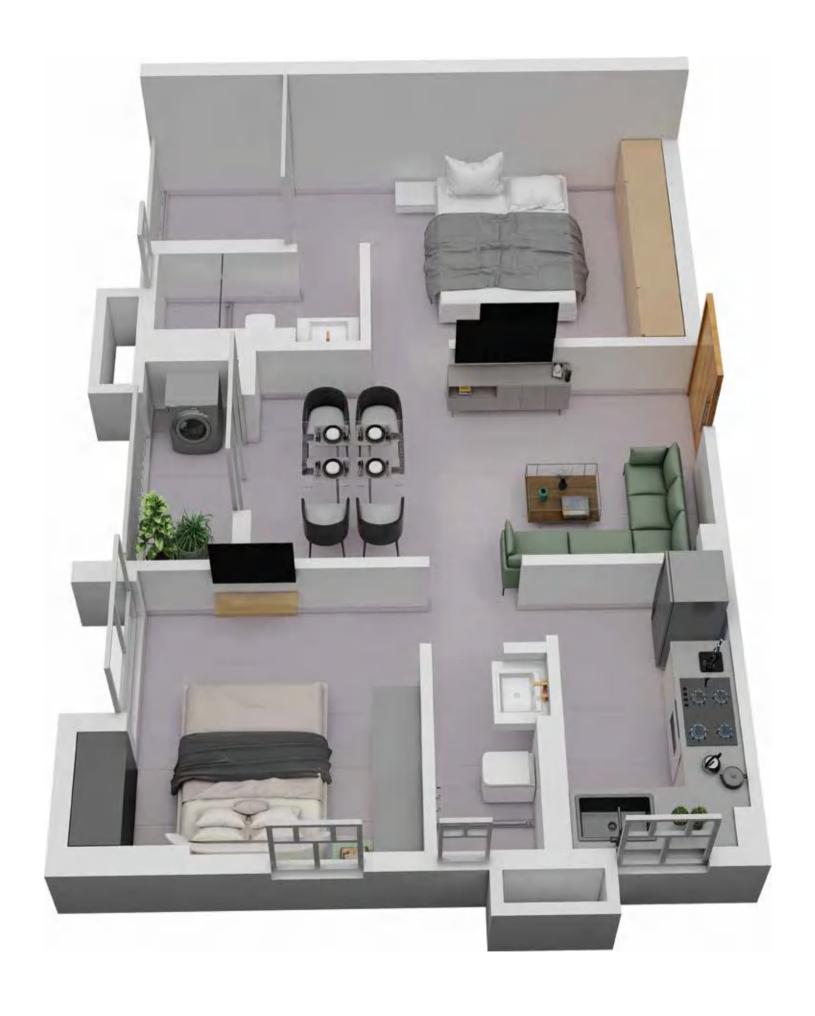

### TOWER 1 FLAT C

| Floor       | Flat No. | Flat Type | Carpet Area without<br>balcony & with c.b.<br>(Sq.ft.) | Balcony Carpet Area<br>(Sq.ft.) | Total carpet area with balcony & c.b. (Sq.ft.) |        | Super Builtup Area of flat<br>(Sq.ft.) | Terrace area (sq ft.) | Super builtup area of<br>flat+50% of terrace area<br>(sq.ft.) | Final chargeable round<br>off area |
|-------------|----------|-----------|--------------------------------------------------------|---------------------------------|------------------------------------------------|--------|----------------------------------------|-----------------------|---------------------------------------------------------------|------------------------------------|
| 3rd         | С        | 3 BHK     | 828.94                                                 | 37.78                           | 866.72                                         | 954.23 | 1272.30                                | 142.62                | 1343.61                                                       | 1344                               |
| 4th to 10th | С        | 3 BHK     | 828.94                                                 | 37.78                           | 866.72                                         | 954.23 | 1272.30                                | •                     | 1272.30                                                       | 1272                               |

## TOWER 1 ISOMETIC PLAN, FLAT C

| Floor       | Flat No. | Flat Type | Carpet Area without<br>balcony & with c.b.<br>(Sq.ft.) | Balcony Carpet Area<br>(Sq.ft.) | Total carpet area with balcony & c.b. (Sq.ft.) | Builtup Area with<br>balcony & c.b.(Sq.ft.) | Super Builtup Area of flat<br>(Sq.ft.) | Terrace area (sq ft.) | Super builtup area of flat+50% of terrace area (sq.ft.) | Final chargeable round<br>off area |
|-------------|----------|-----------|--------------------------------------------------------|---------------------------------|------------------------------------------------|---------------------------------------------|----------------------------------------|-----------------------|---------------------------------------------------------|------------------------------------|
| 3rd         | С        | 3 BHK     | 828.94                                                 | 37.78                           | 866.72                                         | 954.23                                      | 1272.30                                | 142.62                | 1343.61                                                 | 1344                               |
| 4th to 10th | С        | 3 BHK     | 828.94                                                 | 37.78                           | 866.72                                         | 954.23                                      | 1272.30                                | •                     | 1272.30                                                 | 1272                               |