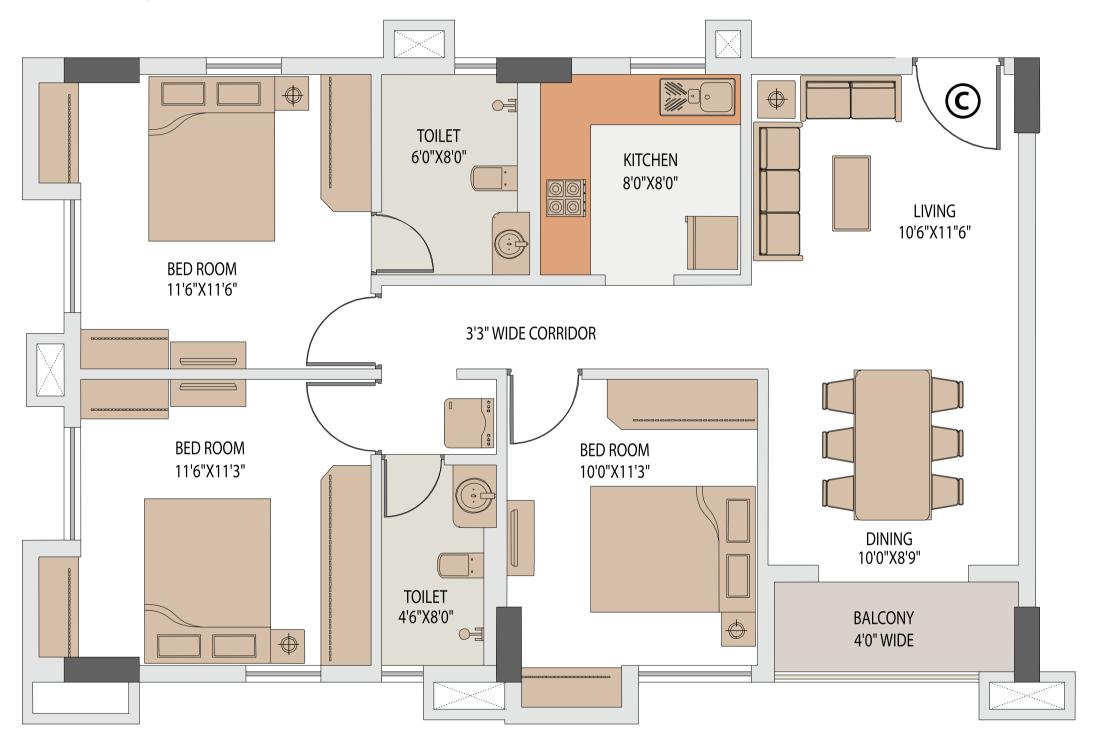

### TOWER 1 FLAT C

| Floor       | Flat No. | Flat Type | Carpet Area without<br>balcony & with c.b.<br>(Sq.ft.) | Balcony Carpet Area<br>(Sq.ft.) | Total carpet area with balcony & c.b. (Sq.ft.) |        | Super Builtup Area of flat<br>(Sq.ft.) | Terrace area (sq ft.) | Super builtup area of<br>flat+50% of terrace area<br>(sq.ft.) | Final chargeable round<br>off area |
|-------------|----------|-----------|--------------------------------------------------------|---------------------------------|------------------------------------------------|--------|----------------------------------------|-----------------------|---------------------------------------------------------------|------------------------------------|
| 3rd         | С        | 3 BHK     | 828.94                                                 | 37.78                           | 866.72                                         | 954.23 | 1272.30                                | 142.62                | 1343.61                                                       | 1344                               |
| 4th to 10th | С        | 3 BHK     | 828.94                                                 | 37.78                           | 866.72                                         | 954.23 | 1272.30                                | •                     | 1272.30                                                       | 1272                               |