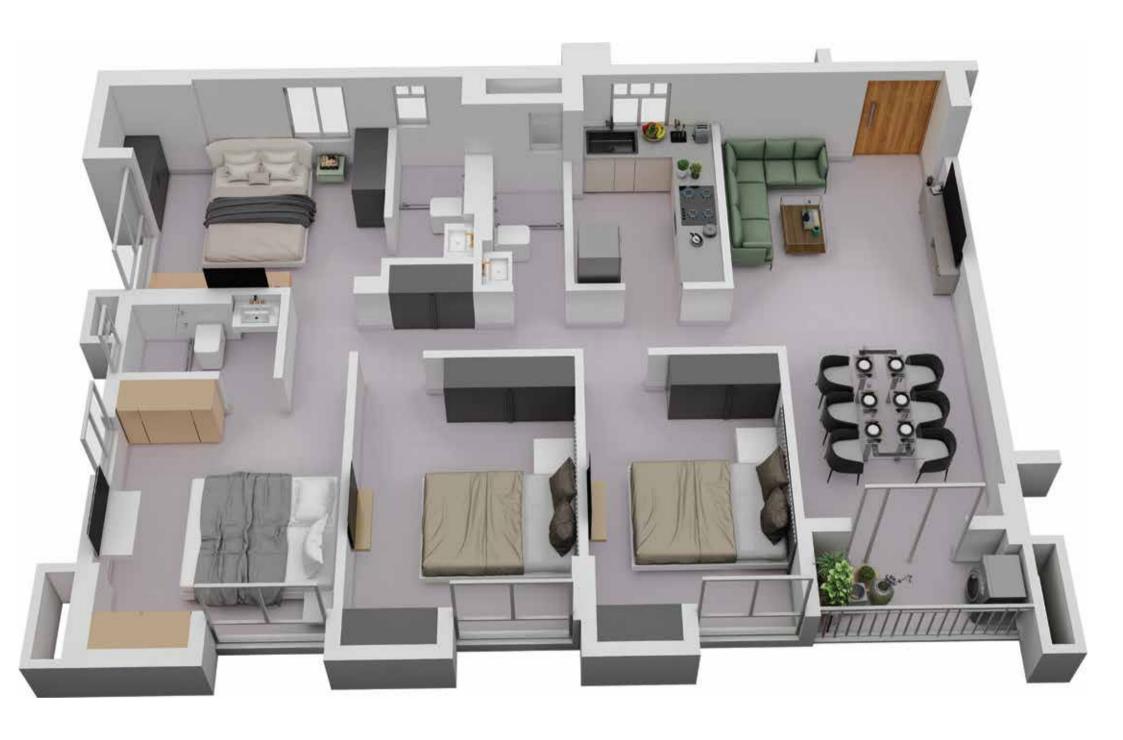

### TOWER 1 FLAT B

| Floor       | Flat No. | Flat Type | Carpet Area without<br>balcony & with c.b.<br>(Sq.ft.) | Balcony Carpet Area<br>(Sq.ft.) | Total carpet area with balcony & c.b. (Sq.ft.) | Builtup Area with balcony & c.b.(Sq.ft.) | Super Builtup Area of flat<br>(Sq.ft.) | Terrace area (sq ft.) | Super builtup area of flat+50% of terrace area (sq.ft.) | Final chargeable round<br>off area |
|-------------|----------|-----------|--------------------------------------------------------|---------------------------------|------------------------------------------------|------------------------------------------|----------------------------------------|-----------------------|---------------------------------------------------------|------------------------------------|
| 3rd         | В        | 3 BHK     | 828.94                                                 | 37.78                           | 866.72                                         | 954.23                                   | 1272.30                                | 250.59                | 1397.60                                                 | 1398                               |
| 4th to 10th | В        | 3 BHK     | 828.94                                                 | 37.78                           | 866.72                                         | 954.23                                   | 1272.30                                |                       | 1272.30                                                 | 1272                               |

## TOWER 1 ISOMETIC PLAN, FLAT B

| Floor       | Flat No. | Flat Type | Carpet Area without<br>balcony & with c.b.<br>(Sq.ft.) | Balcony Carpet Area<br>(Sq.ft.) | Total carpet area with balcony & c.b. (Sq.ft.) | Builtup Area with<br>balcony & c.b.(Sq.ft.) | Super Builtup Area of flat<br>(Sq.ft.) | Terrace area (sq ft.) | Super builtup area of flat+50% of terrace area (sq.ft.) | Final chargeable round<br>off area |
|-------------|----------|-----------|--------------------------------------------------------|---------------------------------|------------------------------------------------|---------------------------------------------|----------------------------------------|-----------------------|---------------------------------------------------------|------------------------------------|
| 3rd         | В        | 3 BHK     | 828.94                                                 | 37.78                           | 866.72                                         | 954.23                                      | 1272.30                                | 250.59                | 1397.60                                                 | 1398                               |
| 4th to 10th | В        | 3 BHK     | 828.94                                                 | 37.78                           | 866.72                                         | 954.23                                      | 1272.30                                |                       | 1272.30                                                 | 1272                               |