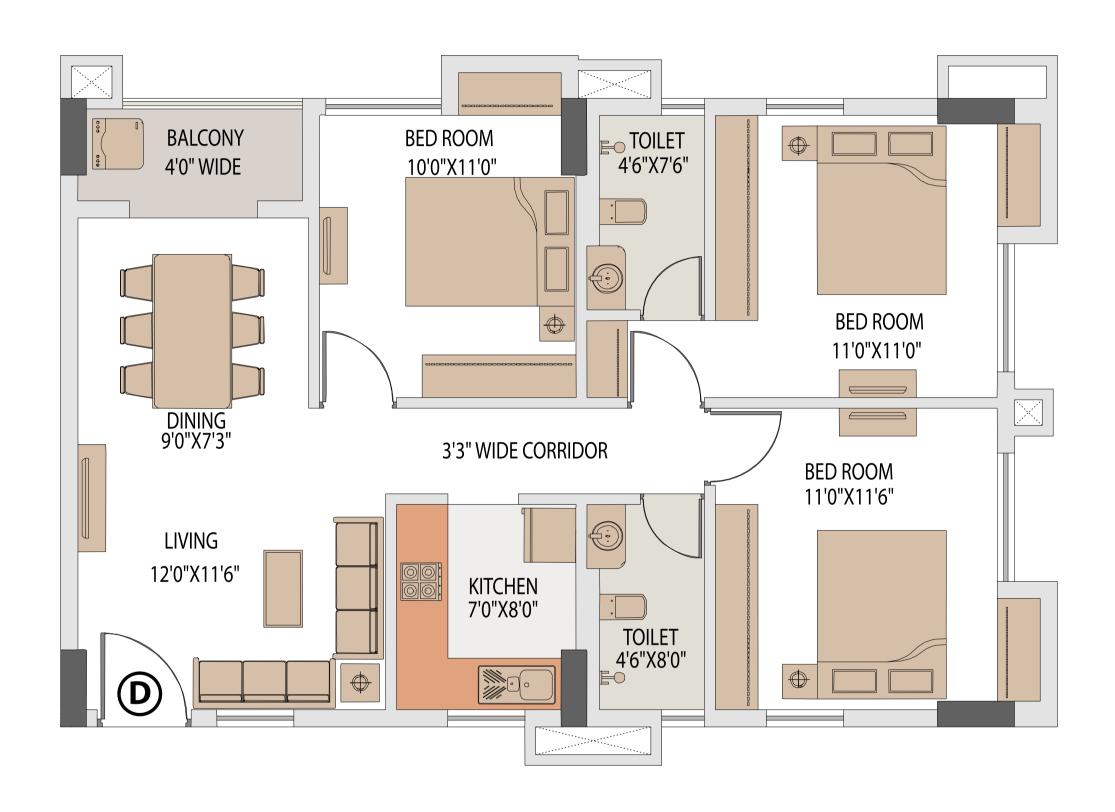

### TOWER 1 FLAT B

| Floor       | Flat No. | Flat Type | Carpet Area without<br>balcony & with c.b.<br>(Sq.ft.) | Balcony Carpet Area<br>(Sq.ft.) | Total carpet area with balcony & c.b. (Sq.ft.) | Builtup Area with balcony & c.b.(Sq.ft.) | Super Builtup Area of flat<br>(Sq.ft.) | Terrace area (sq ft.) | Super builtup area of flat+50% of terrace area (sq.ft.) | Final chargeable round<br>off area |
|-------------|----------|-----------|--------------------------------------------------------|---------------------------------|------------------------------------------------|------------------------------------------|----------------------------------------|-----------------------|---------------------------------------------------------|------------------------------------|
| 3rd         | В        | 3 BHK     | 828.94                                                 | 37.78                           | 866.72                                         | 954.23                                   | 1272.30                                | 250.59                | 1397.60                                                 | 1398                               |
| 4th to 10th | В        | 3 BHK     | 828.94                                                 | 37.78                           | 866.72                                         | 954.23                                   | 1272.30                                |                       | 1272.30                                                 | 1272                               |

## TOWER 1 ISOMETIC PLAN, FLAT B

| Floor       | Flat No. | Flat Type | Carpet Area without<br>balcony & with c.b.<br>(Sq.ft.) | Balcony Carpet Area<br>(Sq.ft.) | Total carpet area with balcony & c.b. (Sq.ft.) | Builtup Area with<br>balcony & c.b.(Sq.ft.) | Super Builtup Area of flat<br>(Sq.ft.) | Terrace area (sq ft.) | Super builtup area of flat+50% of terrace area (sq.ft.) | Final chargeable round<br>off area |
|-------------|----------|-----------|--------------------------------------------------------|---------------------------------|------------------------------------------------|---------------------------------------------|----------------------------------------|-----------------------|---------------------------------------------------------|------------------------------------|
| 3rd         | В        | 3 BHK     | 828.94                                                 | 37.78                           | 866.72                                         | 954.23                                      | 1272.30                                | 250.59                | 1397.60                                                 | 1398                               |
| 4th to 10th | В        | 3 BHK     | 828.94                                                 | 37.78                           | 866.72                                         | 954.23                                      | 1272.30                                |                       | 1272.30                                                 | 1272                               |