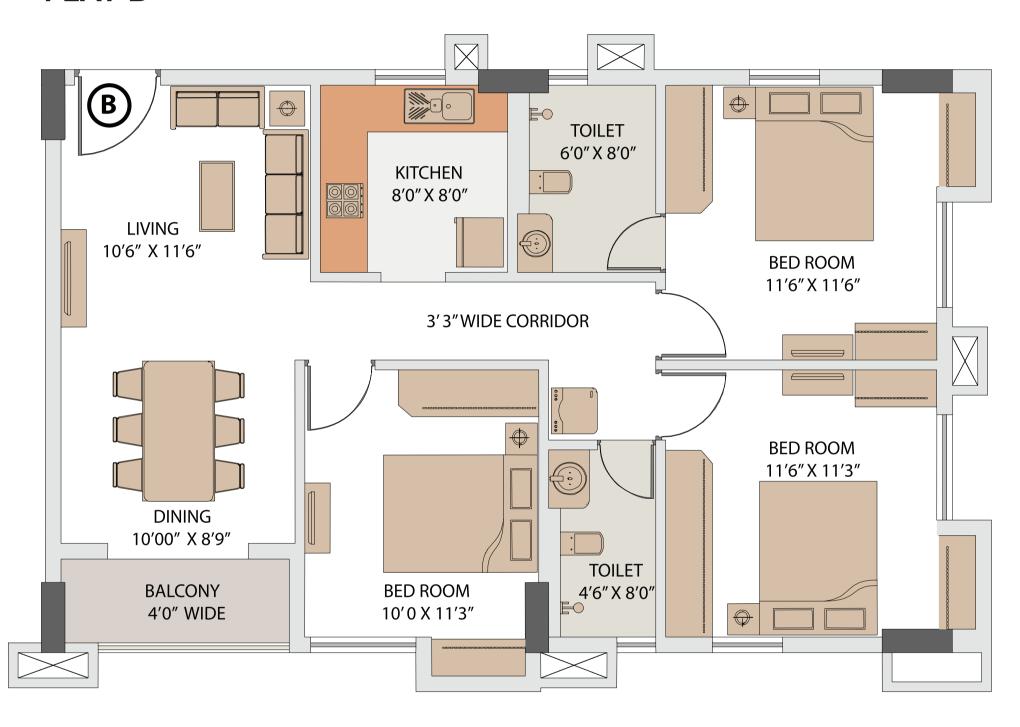

### TOWER 1 FLAT B

| Floor       | Flat No. | Flat Type | Carpet Area without<br>balcony & with c.b.<br>(Sq.ft.) | Balcony Carpet Area<br>(Sq.ft.) | Total carpet area with balcony & c.b. (Sq.ft.) | Builtup Area with balcony & c.b.(Sq.ft.) | Super Builtup Area of flat<br>(Sq.ft.) | Terrace area (sq ft.) | Super builtup area of flat+50% of terrace area (sq.ft.) | Final chargeable round<br>off area |
|-------------|----------|-----------|--------------------------------------------------------|---------------------------------|------------------------------------------------|------------------------------------------|----------------------------------------|-----------------------|---------------------------------------------------------|------------------------------------|
| 3rd         | В        | 3 BHK     | 828.94                                                 | 37.78                           | 866.72                                         | 954.23                                   | 1272.30                                | 250.59                | 1397.60                                                 | 1398                               |
| 4th to 10th | В        | 3 BHK     | 828.94                                                 | 37.78                           | 866.72                                         | 954.23                                   | 1272.30                                |                       | 1272.30                                                 | 1272                               |

## TOWER 1 ISOMETIC PLAN, FLAT B

| Floor       | Flat No. | Flat Type | Carpet Area without<br>balcony & with c.b.<br>(Sq.ft.) | Balcony Carpet Area<br>(Sq.ft.) | Total carpet area with balcony & c.b. (Sq.ft.) | Builtup Area with<br>balcony & c.b.(Sq.ft.) | Super Builtup Area of flat<br>(Sq.ft.) | Terrace area (sq ft.) | Super builtup area of flat+50% of terrace area (sq.ft.) | Final chargeable round<br>off area |
|-------------|----------|-----------|--------------------------------------------------------|---------------------------------|------------------------------------------------|---------------------------------------------|----------------------------------------|-----------------------|---------------------------------------------------------|------------------------------------|
| 3rd         | В        | 3 BHK     | 828.94                                                 | 37.78                           | 866.72                                         | 954.23                                      | 1272.30                                | 250.59                | 1397.60                                                 | 1398                               |
| 4th to 10th | В        | 3 BHK     | 828.94                                                 | 37.78                           | 866.72                                         | 954.23                                      | 1272.30                                |                       | 1272.30                                                 | 1272                               |