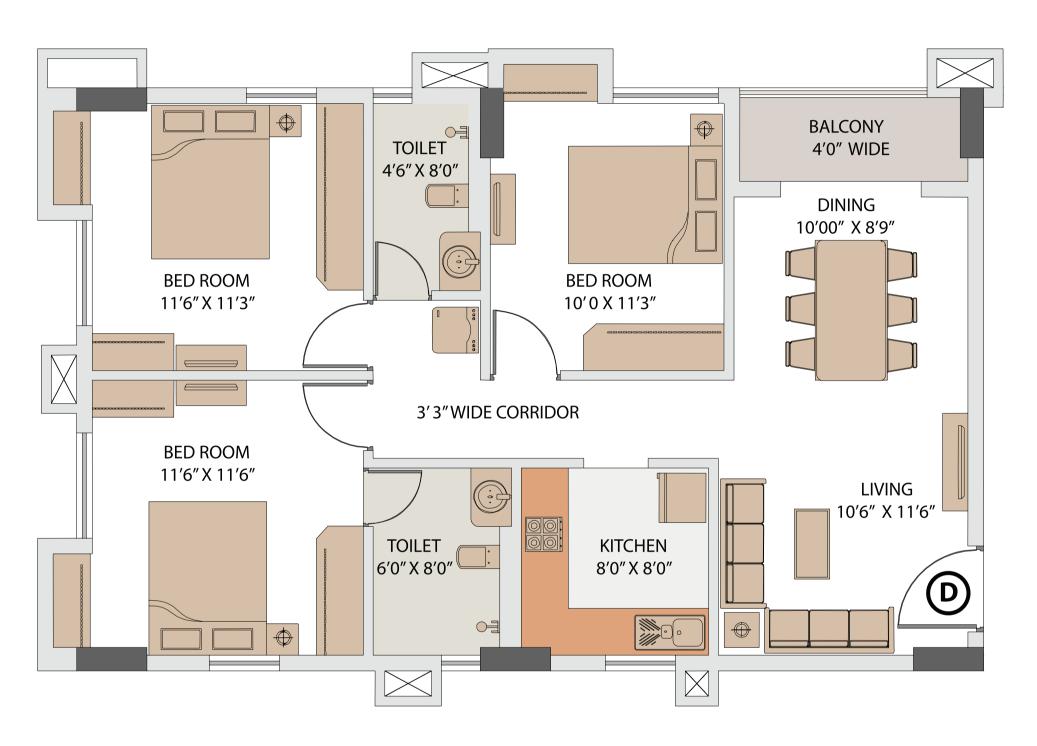

### TOWER 1 FLAT D

| Floor       | Flat No. | Flat Type | Carpet Area without<br>balcony & with c.b.<br>(Sq.ft.) | Balcony Carpet Area<br>(Sq.ft.) | Total carpet area with balcony & c.b. (Sq.ft.) |        | Super Builtup Area of flat<br>(Sq.ft.) | Terrace area (sq ft.) | Super builtup area of flat+50% of terrace area (sq.ft.) | Final chargeable round<br>off area |
|-------------|----------|-----------|--------------------------------------------------------|---------------------------------|------------------------------------------------|--------|----------------------------------------|-----------------------|---------------------------------------------------------|------------------------------------|
| 3rd         | D        | 3 BHK     | 828.94                                                 | 37.78                           | 866.72                                         | 962.30 | 1283.07                                | 142.62                | 1354.38                                                 | 1354                               |
| 4th to 10th | D        | 3 BHK     | 828.94                                                 | 37.78                           | 866.72                                         | 962.30 | 1283.07                                |                       | 1283.07                                                 | 1283                               |

## TOWER 1 ISOMETIC PLAN, FLAT D

| Floor       | Flat No. | Flat Type | Carpet Area without<br>balcony & with c.b.<br>(Sq.ft.) | Balcony Carpet Area<br>(Sq.ft.) | Total carpet area with balcony & c.b. (Sq.ft.) |        | Super Builtup Area of flat<br>(Sq.ft.) | Terrace area (sq ft.) | Super builtup area of<br>flat+50% of terrace area<br>(sq.ft.) | Final chargeable round |
|-------------|----------|-----------|--------------------------------------------------------|---------------------------------|------------------------------------------------|--------|----------------------------------------|-----------------------|---------------------------------------------------------------|------------------------|
| 3rd         | D        | 3 BHK     | 828.94                                                 | 37.78                           | 866.72                                         | 962.30 | 1283.07                                | 142.62                | 1354.38                                                       | 1354                   |
| 4th to 10th | D        | 3 BHK     | 828.94                                                 | 37.78                           | 866.72                                         | 962.30 | 1283.07                                |                       | 1283.07                                                       | 1283                   |