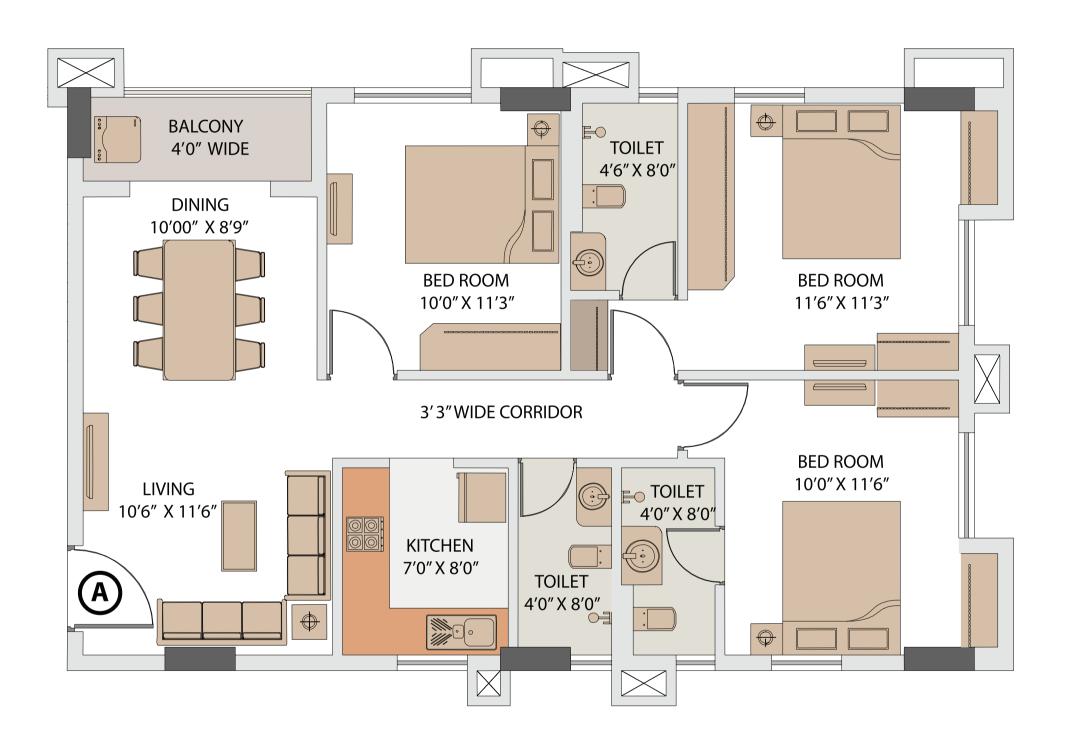

### TOWER 1 FLAT A

|   | Floor      | Flat No. | Flat Type | Carpet Area without<br>balcony & with c.b.<br>(Sq.ft.) | Balcony Carpet Area<br>(Sq.ft.) | · · · · · · · · · · · · · · · · · · · | Builtup Area with<br>balcony & c.b.(Sq.ft.) | Super Builtup Area of flat<br>(Sq.ft.) | Terrace area (sq ft.) | Super builtup area of flat+50% of terrace area (sq.ft.) | Final chargeable round<br>off area |
|---|------------|----------|-----------|--------------------------------------------------------|---------------------------------|---------------------------------------|---------------------------------------------|----------------------------------------|-----------------------|---------------------------------------------------------|------------------------------------|
|   | 3rd        | A        | 3 BHK     | 822.05                                                 | 37.78                           | 859.83                                | 953.69                                      | 1271.59                                | 460.05                | 1501.61                                                 | 1502                               |
| 4 | th to 10th | A        | 3 BHK     | 822.05                                                 | 37.78                           | 859.83                                | 953.69                                      | 1271.59                                |                       | 1271.59                                                 | 1272                               |

## TOWER 1 ISOMETIC PLAN, FLAT A

| Floor       | Flat No. | Flat Type | Carpet Area without<br>balcony & with c.b.<br>(Sq.ft.) | Balcony Carpet Area<br>(Sq.ft.) | Total carpet area with balcony & c.b. (Sq.ft.) | Builtup Area with balcony & c.b.(Sq.ft.) | Super Builtup Area of flat<br>(Sq.ft.) | Terrace area (sq ft.) | Super builtup area of flat+50% of terrace area (sq.ft.) | Final chargeable round<br>off area |
|-------------|----------|-----------|--------------------------------------------------------|---------------------------------|------------------------------------------------|------------------------------------------|----------------------------------------|-----------------------|---------------------------------------------------------|------------------------------------|
| 3rd         | A        | 3 BHK     | 822.05                                                 | 37.78                           | 859.83                                         | 953.69                                   | 1271.59                                | 460.05                | 1501.61                                                 | 1502                               |
| 4th to 10th | A        | 3 BHK     | 822.05                                                 | 37.78                           | 859.83                                         | 953.69                                   | 1271.59                                |                       | 1271.59                                                 | 1272                               |