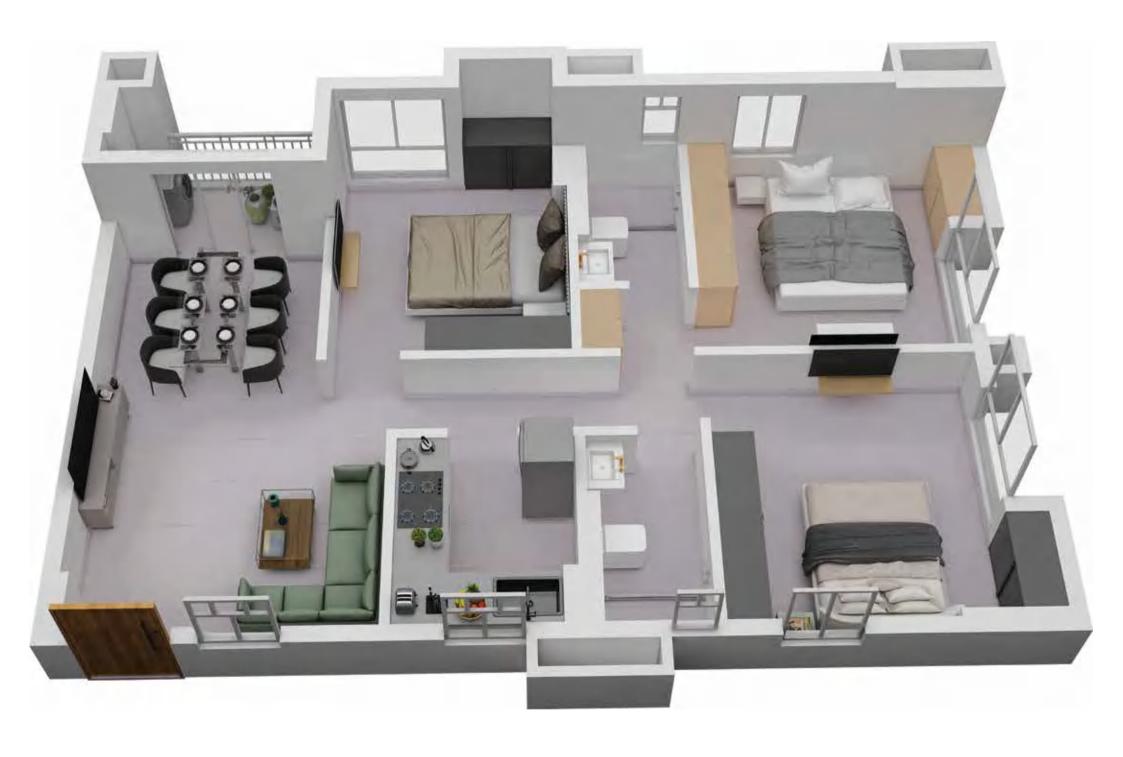

## TOWER 5 FLAT F

| Floor       | Flat No. | Flat Type | Carpet Area without balcony & with c.b. (Sq.ft.) | Balcony Carpet<br>Area (Sq.ft.) | Total carpet area with balcony & c.b. (Sq.ft.) | Builtup Area with<br>balcony & c.b.(Sq.ft.) | Super Builtup Area of flat<br>(Sq.ft.) | Terrace area (sq ft.) | Super builtup area of<br>flat+50% of terrace area<br>(sq.ft.) | Final chargeable<br>round off area |
|-------------|----------|-----------|--------------------------------------------------|---------------------------------|------------------------------------------------|---------------------------------------------|----------------------------------------|-----------------------|---------------------------------------------------------------|------------------------------------|
| 3rd         | F        | 3 BHK     | 723.45                                           | 32.94                           | 756.39                                         | 846.59                                      | 1128.78                                | 214.20                | 1235.88                                                       | 1236                               |
| 3rd to 11th | F        | 3 BHK     | 723.45                                           | 32.94                           | 756.39                                         | 846.59                                      | 1128.78                                |                       | 1128.78                                                       | 1129                               |