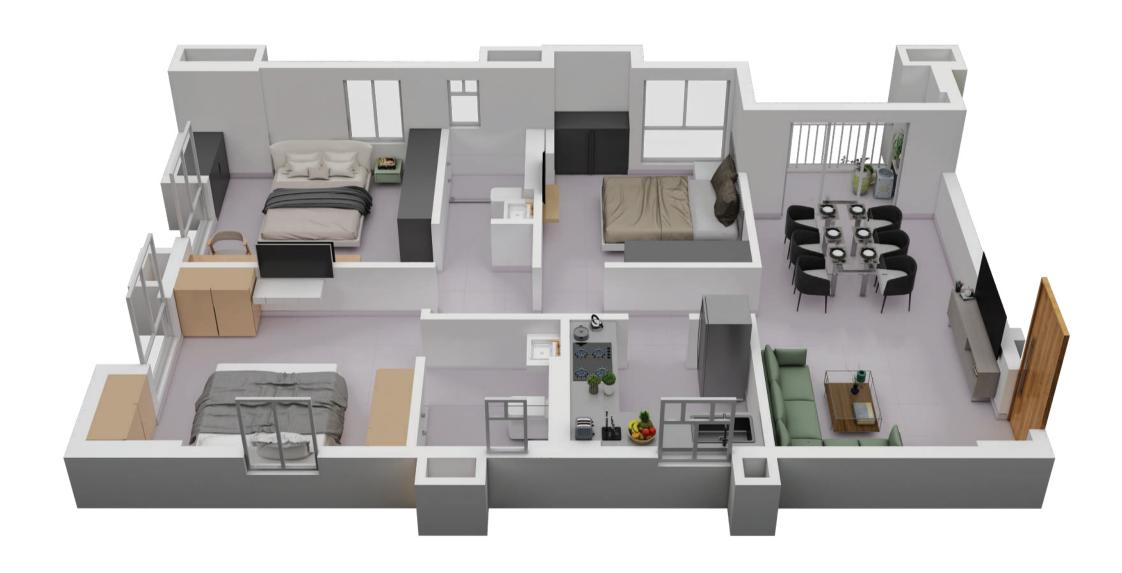

| 3 BHK     | 822.05                                                 | 37.78                           | 859.83                                         | 953.69                                      | 1271.59                                | 417.54                | 1480.36                                                       | 1480                            |
| ſ | 4th to 10th | D        | 3 BHK     | 822.05                                                 | 37.78                           | 859.83                                         | 953.69                                      | 1271.59                                |                       | 1271.59                                                       | 1272                            |



## TOWER 2 ISOMETIC PLAN, FLAT D





| Floor       | Flat No. | Flat Type | Carpet Area without<br>balcony & with c.b.<br>(Sq.ft.) | Balcony Carpet |        | Builtup Area with<br>balcony & c.b.(Sq.ft.) | Super Builtup Area of flat<br>(Sq.ft.) | Terrace area (sq ft.) | Super builtup area of<br>flat+50% of terrace area<br>(sq.ft.) | Final chargeable round off area |
|-------------|----------|-----------|--------------------------------------------------------|----------------|--------|---------------------------------------------|----------------------------------------|-----------------------|---------------------------------------------------------------|---------------------------------|
| 3rd         | D        | 3 BHK     | 822.05                                                 | 37.78          | 859.83 | 953.69