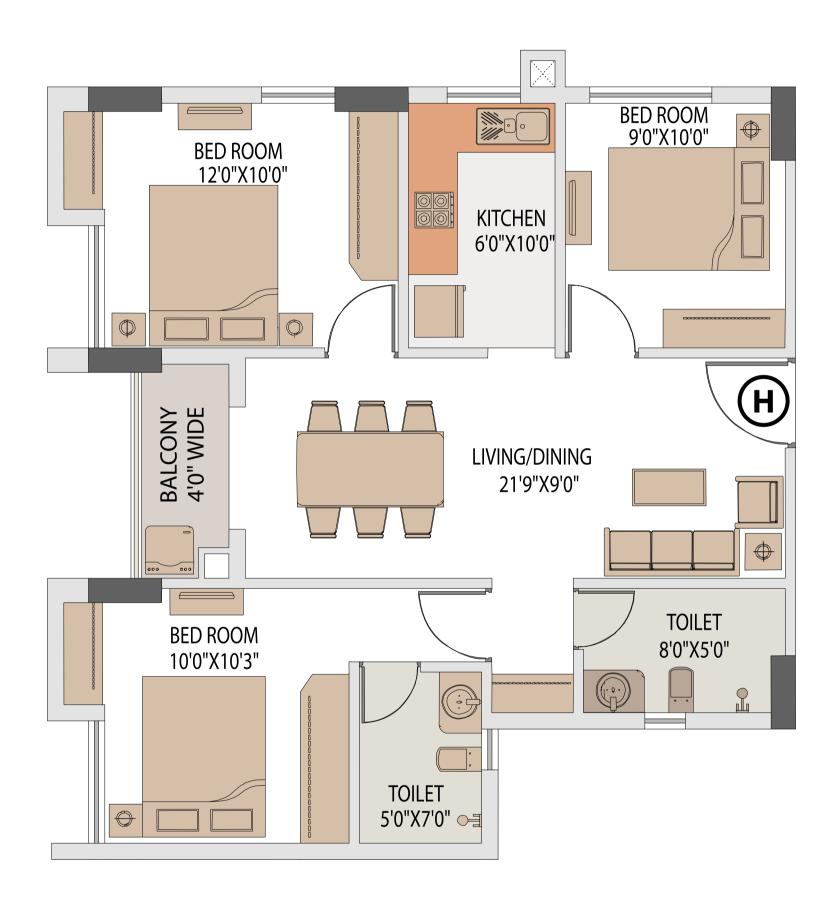

### TOWER 2 FLAT C

| Floor       | Flat No. | Flat Type | Carpet Area without<br>balcony & with c.b.<br>(Sq.ft.) | /     | Total carpet area with balcony & c.b. (Sq.ft.) | Builtup Area with<br>balcony & c.b.(Sq.ft.) | Super Builtup Area of flat<br>(Sq.ft.) | Terrace area (sq ft.) | Super builtup area of<br>flat+50% of terrace area<br>(sq.ft.) | Final chargeable round off<br>area |
|-------------|----------|-----------|--------------------------------------------------------|-------|------------------------------------------------|---------------------------------------------|----------------------------------------|-----------------------|---------------------------------------------------------------|------------------------------------|
| 3rd         | С        | 3 BHK     | 828.94                                                 | 37.78 | 866.72                                         | 954.23                                      | 1272.30                                | 293.10                | 1418.85                                                       | 1419                               |
| 4th to 10th | С        | 3 BHK     | 828.94                                                 | 37.78 | 866.72                                         | 954.23                                      | 1272.30                                |                       | 1272.30                                                       | 1272                               |