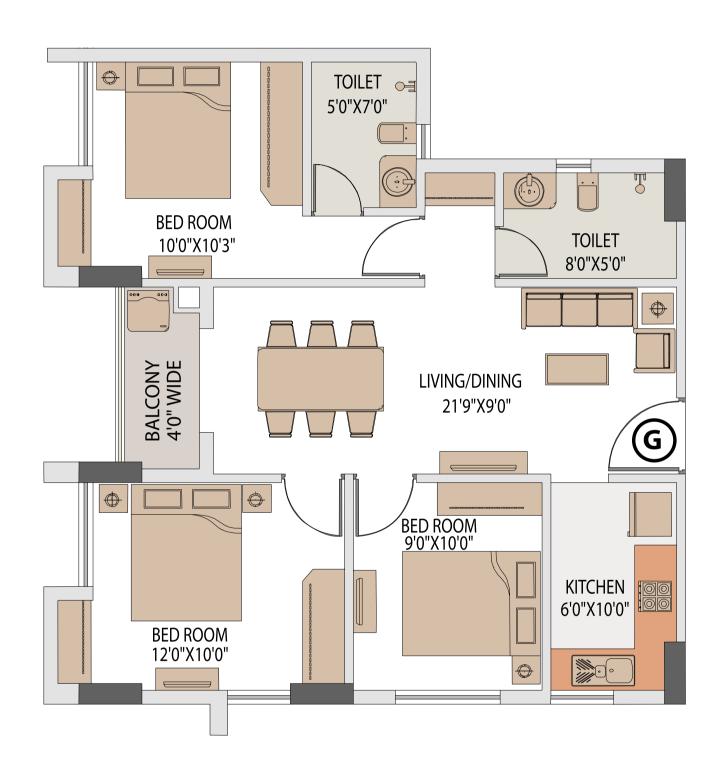

### TOWER 1 FLAT C

| Floor       | Flat No. | Flat Type | Carpet Area without<br>balcony & with c.b.<br>(Sq.ft.) | Balcony Carpet Area<br>(Sq.ft.) | Total carpet area with balcony & c.b. (Sq.ft.) |        | Super Builtup Area of flat<br>(Sq.ft.) | Terrace area (sq ft.) | Super builtup area of<br>flat+50% of terrace area<br>(sq.ft.) | Final chargeable round<br>off area |
|-------------|----------|-----------|--------------------------------------------------------|---------------------------------|------------------------------------------------|--------|----------------------------------------|-----------------------|---------------------------------------------------------------|------------------------------------|
| 3rd         | С        | 3 BHK     | 828.94                                                 | 37.78                           | 866.72                                         | 954.23 | 1272.30                                | 142.62                | 1343.61                                                       | 1344                               |
| 4th to 10th | С        | 3 BHK     | 828.94                                                 | 37.78                           | 866.72                                         | 954.23 | 1272.30                                | •                     | 1272.30                                                       | 1272                               |