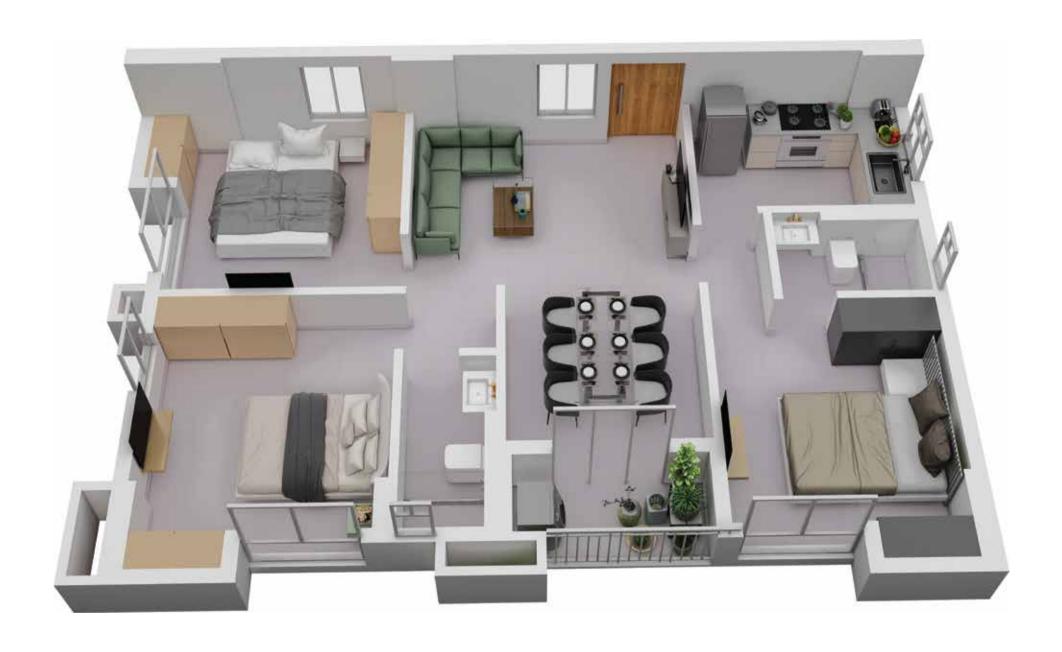

## TOWER 1 ISOMETIC PLAN, FLAT A

| Floor       | Flat No. | Flat Type | Carpet Area without<br>balcony & with c.b.<br>(Sq.ft.) | Balcony Carpet Area<br>(Sq.ft.) | Total carpet area with balcony & c.b. (Sq.ft.) | Builtup Area with balcony & c.b.(Sq.ft.) | Super Builtup Area of flat<br>(Sq.ft.) | Terrace area (sq ft.) | Super builtup area of flat+50% of terrace area (sq.ft.) | Final chargeable round<br>off area |
|-------------|----------|-----------|--------------------------------------------------------|---------------------------------|------------------------------------------------|------------------------------------------|----------------------------------------|-----------------------|---------------------------------------------------------|------------------------------------|
| 3rd         | A        | 3 BHK     | 822.05                                                 | 37.78                           | 859.83                                         | 953.69                                   | 1271.59                                | 460.05                | 1501.61                                                 | 1502                               |
| 4th to 10th | A        | 3 BHK     | 822.05                                                 | 37.78                           | 859.83                                         | 953.69                                   | 1271.59                                |                       | 1271.59                                                 | 1272                               |