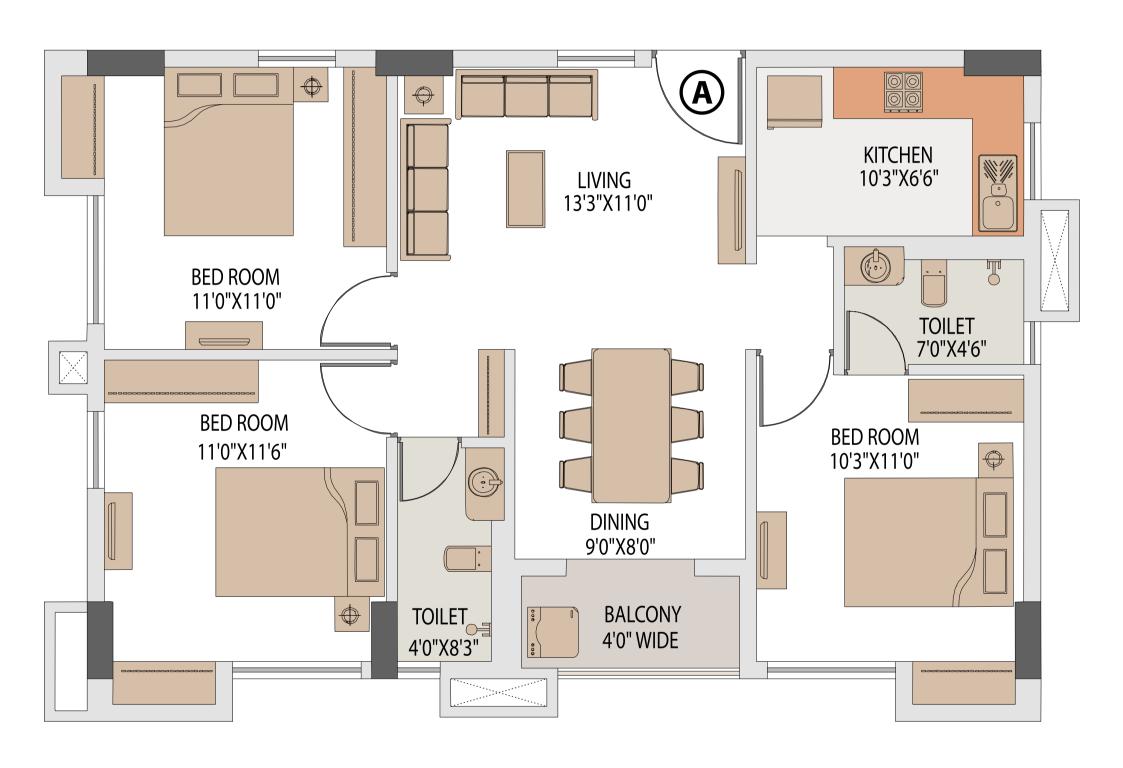

### TOWER 1 FLAT A

|   | Floor      | Flat No. | Flat Type | Carpet Area without<br>balcony & with c.b.<br>(Sq.ft.) | Balcony Carpet Area<br>(Sq.ft.) | · · · · · · · · · · · · · · · · · · · | Builtup Area with<br>balcony & c.b.(Sq.ft.) | Super Builtup Area of flat<br>(Sq.ft.) | Terrace area (sq ft.) | Super builtup area of flat+50% of terrace area (sq.ft.) | Final chargeable round<br>off area |
|---|------------|----------|-----------|--------------------------------------------------------|---------------------------------|---------------------------------------|---------------------------------------------|----------------------------------------|-----------------------|---------------------------------------------------------|------------------------------------|
|   | 3rd        | A        | 3 BHK     | 822.05                                                 | 37.78                           | 859.83                                | 953.69                                      | 1271.59                                | 460.05                | 1501.61                                                 | 1502                               |
| 4 | th to 10th | A        | 3 BHK     | 822.05                                                 | 37.78                           | 859.83                                | 953.69                                      | 1271.59                                |                       | 1271.59                                                 | 1272                               |

## TOWER 1 ISOMETIC PLAN, FLAT A

| Floor       | Flat No. | Flat Type | Carpet Area without<br>balcony & with c.b.<br>(Sq.ft.) | Balcony Carpet Area<br>(Sq.ft.) | Total carpet area with balcony & c.b. (Sq.ft.) | Builtup Area with balcony & c.b.(Sq.ft.) | Super Builtup Area of flat<br>(Sq.ft.) | Terrace area (sq ft.) | Super builtup area of flat+50% of terrace area (sq.ft.) | Final chargeable round<br>off area |
|-------------|----------|-----------|--------------------------------------------------------|---------------------------------|------------------------------------------------|------------------------------------------|----------------------------------------|-----------------------|---------------------------------------------------------|------------------------------------|
| 3rd         | A        | 3 BHK     | 822.05                                                 | 37.78                           | 859.83                                         | 953.69                                   | 1271.59                                | 460.05                | 1501.61                                                 | 1502                               |
| 4th to 10th | A        | 3 BHK     | 822.05                                                 | 37.78                           | 859.83                                         | 953.69                                   | 1271.59                                |                       | 1271.59                                                 | 1272                               |