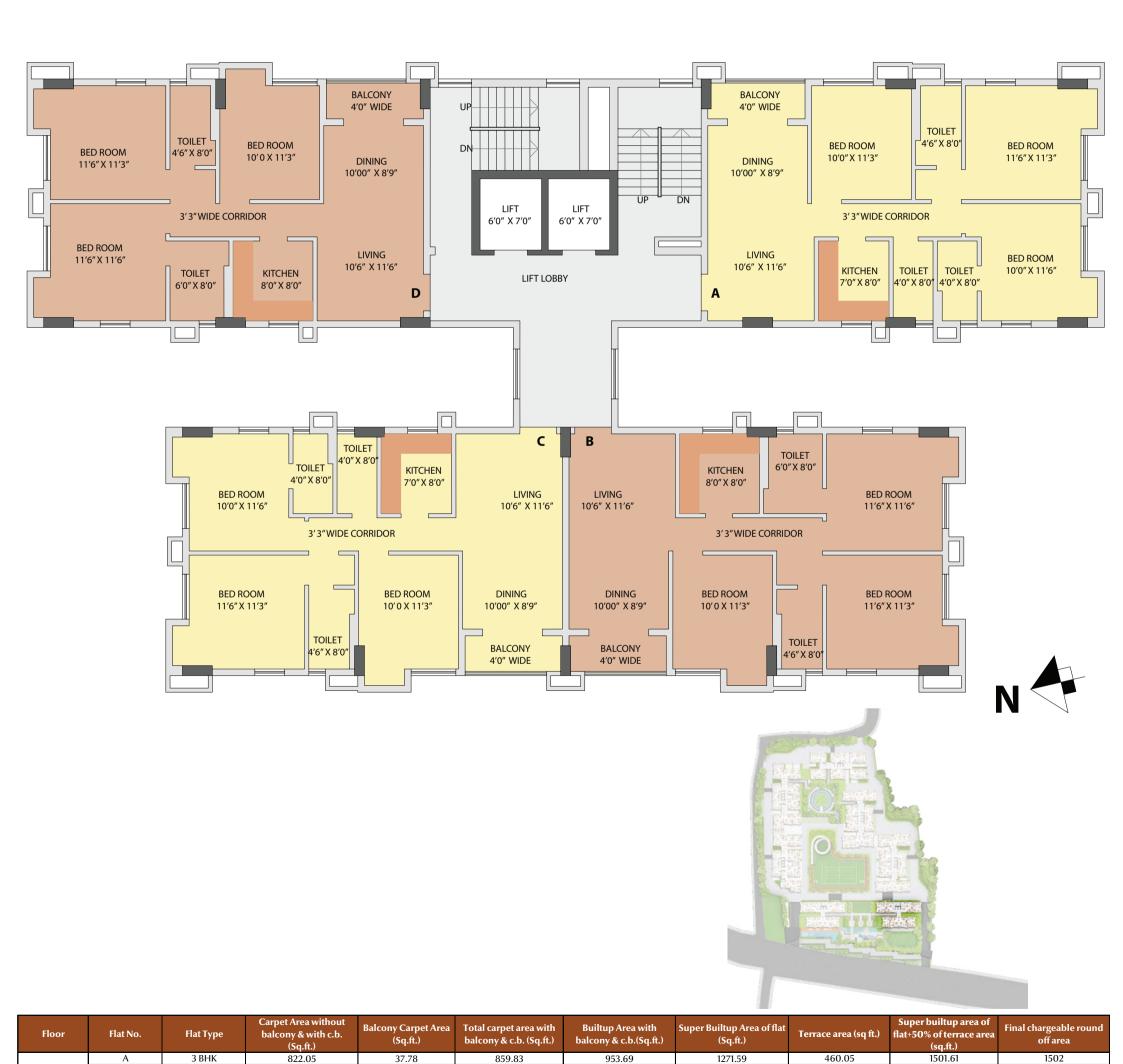

# TOWER 1 TYPICAL PLAN

В

D

Α

В

3rd

4th to 10th

3 BHK

### TOWER 1 FLAT A

|   | Floor      | Flat No. | Flat Type | Carpet Area without<br>balcony & with c.b.<br>(Sq.ft.) | Balcony Carpet Area<br>(Sq.ft.) | · · · · · · · · · · · · · · · · · · · | Builtup Area with<br>balcony & c.b.(Sq.ft.) | Super Builtup Area of flat<br>(Sq.ft.) | Terrace area (sq ft.) | Super builtup area of flat+50% of terrace area (sq.ft.) | Final chargeable round<br>off area |
|---|------------|----------|-----------|--------------------------------------------------------|---------------------------------|---------------------------------------|---------------------------------------------|----------------------------------------|-----------------------|---------------------------------------------------------|------------------------------------|
|   | 3rd        | A        | 3 BHK     | 822.05                                                 | 37.78                           | 859.83                                | 953.69                                      | 1271.59                                | 460.05                | 1501.61                                                 | 1502                               |
| 4 | th to 10th | A        | 3 BHK     | 822.05                                                 | 37.78                           | 859.83                                | 953.69                                      | 1271.59                                |                       | 1271.59                                                 | 1272                               |