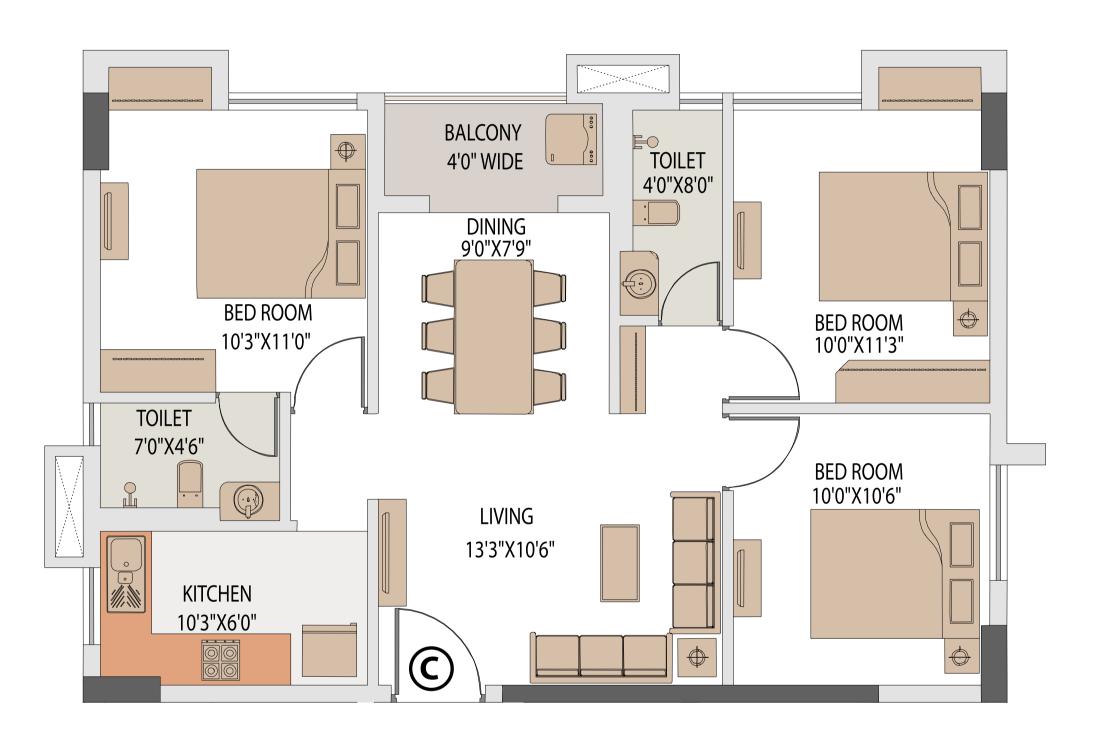

### TOWER 1 FLAT A

|   | Floor      | Flat No. | Flat Type | Carpet Area without<br>balcony & with c.b.<br>(Sq.ft.) | Balcony Carpet Area<br>(Sq.ft.) | · · · · · · · · · · · · · · · · · · · | Builtup Area with<br>balcony & c.b.(Sq.ft.) | Super Builtup Area of flat<br>(Sq.ft.) | Terrace area (sq ft.) | Super builtup area of flat+50% of terrace area (sq.ft.) | Final chargeable round<br>off area |
|---|------------|----------|-----------|--------------------------------------------------------|---------------------------------|---------------------------------------|---------------------------------------------|----------------------------------------|-----------------------|---------------------------------------------------------|------------------------------------|
|   | 3rd        | A        | 3 BHK     | 822.05                                                 | 37.78                           | 859.83                                | 953.69                                      | 1271.59                                | 460.05                | 1501.61                                                 | 1502                               |
| 4 | th to 10th | A        | 3 BHK     | 822.05                                                 | 37.78                           | 859.83                                | 953.69                                      | 1271.59                                |                       | 1271.59                                                 | 1272                               |

## TOWER 1 ISOMETIC PLAN, FLAT A

| Floor       | Flat No. | Flat Type | Carpet Area without<br>balcony & with c.b.<br>(Sq.ft.) | Balcony Carpet Area<br>(Sq.ft.) | Total carpet area with balcony & c.b. (Sq.ft.) | Builtup Area with balcony & c.b.(Sq.ft.) | Super Builtup Area of flat<br>(Sq.ft.) | Terrace area (sq ft.) | Super builtup area of flat+50% of terrace area (sq.ft.) | Final chargeable round<br>off area |
|-------------|----------|-----------|--------------------------------------------------------|---------------------------------|------------------------------------------------|------------------------------------------|----------------------------------------|-----------------------|---------------------------------------------------------|------------------------------------|
| 3rd         | A        | 3 BHK     | 822.05                                                 | 37.78                           | 859.83                                         | 953.69                                   | 1271.59                                | 460.05                | 1501.61                                                 | 1502                               |
| 4th to 10th | A        | 3 BHK     | 822.05                                                 | 37.78                           | 859.83                                         | 953.69                                   | 1271.59                                |                       | 1271.59                                                 | 1272                               |